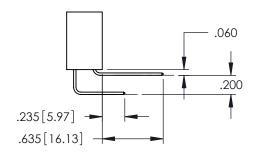

Contact Dimensions: 542-Wire Wrap .025 Sq.(0.64 Sq.) - Tail LG=.645(16.38) .100 (2.54) Contact Spacing x .200 (5.08) Row Spacing

-.330[8.38] CARD SLOT .160[4.06] POINT OF CONTACT

.150 [3.81]

1

INSULATOR MATERIAL: THERMOPLASTIC PBT BLACK, UL 94V-0