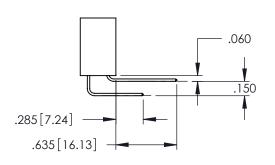

Contact Dimensions: 542-Wire Wrap .025 Sq.(0.64 Sq.) - Tail LG=.645(16.38) .100 (2.54) Contact Spacing x .200 (5.08) Row Spacing

-.330[8.38] CARD SLOT .160[4.06] POINT OF CONTACT

.150 [3.81]

1

INSULATOR MATERIAL: THERMOPLASTIC PBT BLACK, UL 94V-0

CONTACT MATERIAL; COPPER TIN ALLOY CONTACT PLATING: GOLD ON THE MATING AREA, TIN PLATING ON THE CONTACT TAILS, NICKEL UNDERPLATE

| 345/395 SERIES CARD EDGE CONNECTO<br>PART NUMBER: 395-048-542-201 | R |
|-------------------------------------------------------------------|---|