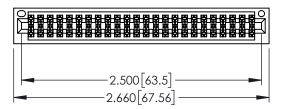

Contact Dimensions: 542-Wire Wrap .025 Sq.(0.64 Sq.) - Tail LG=.645(16.38) .100 (2.54) Contact Spacing x .200 (5.08) Row Spacing

-.330[8.38] CARD SLOT .160[4.06] POINT OF CONTACT

.150 [3.81]

1

INSULATOR MATERIAL: THERMOPLASTIC PBT BLACK, UL 94V-0

CONTACT MATERIAL; COPPER TIN ALLOY CONTACT PLATING: GOLD ON THE MATING AREA, TIN PLATING ON THE CONTACT TAILS, NICKEL UNDERPLATE

| 345/395 SERIES CARD EDGE CONNECTO<br>PART NUMBER: 395-048-542-201 | R |
|-------------------------------------------------------------------|---|