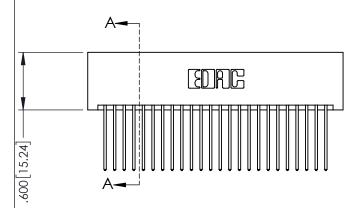

**SECTION A-A** 

345-ENG-MASTER

**Contact Code 558** 

Contact Code 559

**Contact Code 560** 

INSULATOR MATERIAL: THERMOPLASTIC POLYESTER, UL 94V-0

DAP MATERIAL AVAILABLE UPON REQUEST

CONTACT MATERIAL; COPPER ALLOY CONTACT PLATING: GOLD ON THE MATING AREA, TIN PLATING ON THE CONTACT TAILS, NICKEL UNDERPLATE