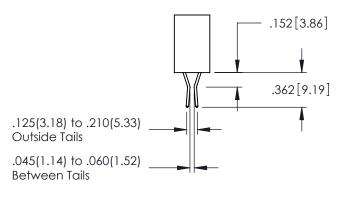

**SECTION A-A** 

345-ENG-MASTER

**Contact Code 558** 

Contact Code 559

**Contact Code 560** 

INSULATOR MATERIAL: THERMOPLASTIC POLYESTER, UL 94V-0

DAP MATERIAL AVAILABLE UPON REQUEST

CONTACT MATERIAL; COPPER ALLOY CONTACT PLATING: GOLD ON THE MATING AREA, TIN PLATING ON THE CONTACT TAILS, NICKEL UNDERPLATE