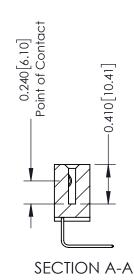

**Mounting Option** 04-.156 (3.96) Dia. Mounting Holes **Contact Detail** 

558-90 Degree Bend (Code 541 Contacts) .100 [2.54] Contact Spacing x .200 [5.08] Row Spacing