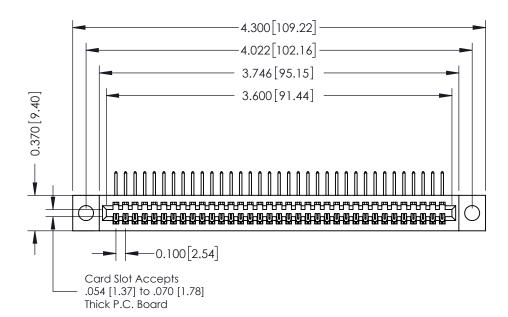

## **See Accompanying Pages for:**

- **Contact Bend Details**
- **Mounting Options**

342 / 392 Card Edge Connector Part Number: 392-035-558-104

YOUR CONNECTION TO QUALITY & SERVICE

342 ENG MASTER J.LEE DATE: OCT. 06/09 SHEET 1 OF 3

342 Assembly

THIS IS A C.A.D. GENERATED DRAWING DO NOT MAKE MANUAL REVISIONS TO MASTER. ISSUE NUMBER

ORIGINAL

1

| 342 / 392 Series Card Edge Connector<br>Contact Bend Detail |                                                                                                                                                                                                  | ACAD REFERENCE NO. 342 ENG MASTER |             |                  |        |
|-------------------------------------------------------------|--------------------------------------------------------------------------------------------------------------------------------------------------------------------------------------------------|-----------------------------------|-------------|------------------|--------|
|                                                             |                                                                                                                                                                                                  | DRAWN:                            | J.LEE       | DATE: OCT. 06/09 |        |
|                                                             |                                                                                                                                                                                                  | CHECKED:                          |             | DATE:            |        |
| TORONTO, ONTARIO                                            | THESE DRAWINGS AND SPECIFICATIONS ARE THE PROPERTY OF EDAC INC. AND SHALL NOT BE REPRODUCED, OR COPIED OR USED AS THE BASIS FOR THE MANUFACTURE OR SALE OF APPARATUS WITHOUT WRITTEN PERMISSION. | SCALE:                            | NTS         | SHEET :          | 2 OF 3 |
|                                                             |                                                                                                                                                                                                  | DRAWING                           | NUMBER      |                  | ISSUE  |
| YOUR CONNECTION TO QUALITY & SERVICE                        |                                                                                                                                                                                                  | 3                                 | 42 Assembly |                  | 1      |