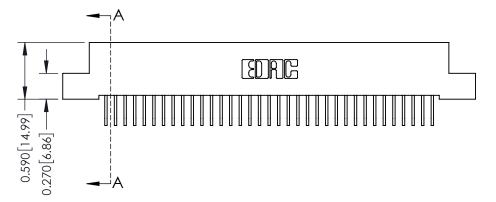

## **See Accompanying Pages for:**

- **Contact Bend Details**
- **Mounting Options**

342 / 392 Card Edge Connector Part Number: 392-035-558-104

YOUR CONNECTION TO QUALITY & SERVICE

342 ENG MASTER J.LEE DATE: OCT. 06/09 SHEET 1 OF 3

THIS IS A C.A.D. GENERATED DRAWING DO NOT MAKE MANUAL REVISIONS TO MASTER

ISSUE NUMBER

ORIGINAL

1

| 342 / 392 Card Edge Connector<br>Mounting Options |                                                                                                                                                                                               | ACAD REFERENCE NO. 342 ENG MASTER |                         |        |  |  |
|---------------------------------------------------|-----------------------------------------------------------------------------------------------------------------------------------------------------------------------------------------------|-----------------------------------|-------------------------|--------|--|--|
|                                                   |                                                                                                                                                                                               | DRAWN: J.LEE                      | DATE: <b>OCT. 06/09</b> |        |  |  |
|                                                   |                                                                                                                                                                                               | CHECKED:                          | DATE:                   |        |  |  |
| TORONTO, ONTARIO                                  | THESE DRAWINGS AND SPECIFICATIONS ARE THE PROPERTY OF EDAC INCAND SHALL NOT BE REPRODUCED,OR COPIED OR USED AS THE BASIS FOR THE MANUFACTURE OR SALE OF APPARATUS WITHOUT WRITTEN PERMISSION. | SCALE: NTS                        | SHEET :                 | 3 OF 3 |  |  |
|                                                   |                                                                                                                                                                                               | DRAWING NUMBER                    | •                       | ISSUE  |  |  |
| YOUR CONNECTION TO QUALITY & SERVICE              |                                                                                                                                                                                               | 342 Assembly                      |                         | 1      |  |  |