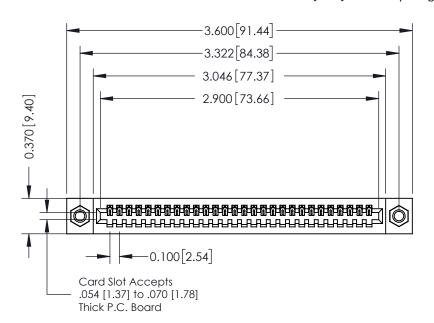

## **See Accompanying Pages for:**

- **Contact Bend Details**
- **Mounting Options**

| 342 / 392 Card Edge Connector |
|-------------------------------|
| Part Number: 392-028-541-107  |

YOUR CONNECTION TO QUALITY & SERVICE

J.LEE DATE: OCT. 06/09 SHEET 1 OF 3

342 Assembly

THIS IS A C.A.D. GENERATED DRAWING DO NOT MAKE MANUAL REVISIONS TO MASTER. ISSUE NUMBER

ORIGINAL

1

| 342 / 392 Series Card Edge Connector<br>Contact Bend Detail |                                                                                                                                   | ACAD REFERENCE NO. 342 ENG MASTER |             |          |          |
|-------------------------------------------------------------|-----------------------------------------------------------------------------------------------------------------------------------|-----------------------------------|-------------|----------|----------|
|                                                             |                                                                                                                                   | DRAWN:                            | J.LEE       | DATE: OC | T. 06/09 |
|                                                             |                                                                                                                                   | CHECKED:                          |             | DATE:    |          |
| EDAC INC                                                    | ARE THE PROPERTY OF EDAC INC.,AND SHALL NOT BE REPRODUCED,OR COPIED OR USED AS THE BASIS FOR THE MANUFACTURE OR SALE OF APPARATUS | SCALE:                            | NTS         | SHEET :  | 2 OF 3   |
| TORONTO, ONTARIO                                            |                                                                                                                                   | DRAWING                           | NUMBER      |          | ISSUE    |
| YOUR CONNECTION TO QUALITY & SERVICE                        |                                                                                                                                   | 3                                 | 42 Assembly |          | 1        |