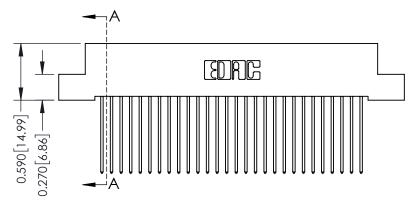

J.LEE DATE: OCT. 06/09 SHEET 1 OF 3

342 Assembly

THIS IS A C.A.D. GENERATED DRAWING DO NOT MAKE MANUAL REVISIONS TO MASTER. ISSUE NUMBER

ORIGINAL

1

| 342 / 392 Series Card Edge Connector<br>Contact Bend Detail |                                                                                                                                   | ACAD REFERENCE NO. 342 ENG MASTER |             |          |          |
|-------------------------------------------------------------|-----------------------------------------------------------------------------------------------------------------------------------|-----------------------------------|-------------|----------|----------|
|                                                             |                                                                                                                                   | DRAWN:                            | J.LEE       | DATE: OC | T. 06/09 |
|                                                             |                                                                                                                                   | CHECKED:                          |             | DATE:    |          |
| EDAC INC                                                    | ARE THE PROPERTY OF EDAC INC.,AND SHALL NOT BE REPRODUCED,OR COPIED OR USED AS THE BASIS FOR THE MANUFACTURE OR SALE OF APPARATUS | SCALE:                            | NTS         | SHEET :  | 2 OF 3   |
| TORONTO, ONTARIO                                            |                                                                                                                                   | DRAWING                           | NUMBER      |          | ISSUE    |
| YOUR CONNECTION TO QUALITY & SERVICE                        |                                                                                                                                   | 3                                 | 42 Assembly |          | 1        |