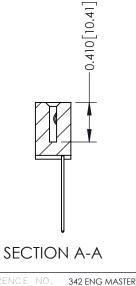

J.LEE DATE: OCT. 06/09 SHEET 1 OF 3

342 Assembly

THIS IS A C.A.D. GENERATED DRAWING DO NOT MAKE MANUAL REVISIONS TO MASTER. ISSUE NUMBER

ORIGINAL

1

| 342 / 392 Series Card Edge Connector<br>Contact Bend Detail |                                                                                                                                   | ACAD REFERENCE NO. 342 ENG MASTER |             |          |          |
|-------------------------------------------------------------|-----------------------------------------------------------------------------------------------------------------------------------|-----------------------------------|-------------|----------|----------|
|                                                             |                                                                                                                                   | DRAWN:                            | J.LEE       | DATE: OC | T. 06/09 |
|                                                             |                                                                                                                                   | CHECKED:                          |             | DATE:    |          |
| EDAC INC                                                    | ARE THE PROPERTY OF EDAC INC.,AND SHALL NOT BE REPRODUCED,OR COPIED OR USED AS THE BASIS FOR THE MANUFACTURE OR SALE OF APPARATUS | SCALE:                            | NTS         | SHEET :  | 2 OF 3   |
| TORONTO, ONTARIO                                            |                                                                                                                                   | DRAWING                           | NUMBER      |          | ISSUE    |
| YOUR CONNECTION TO QUALITY & SERVICE                        |                                                                                                                                   | 3                                 | 42 Assembly |          | 1        |