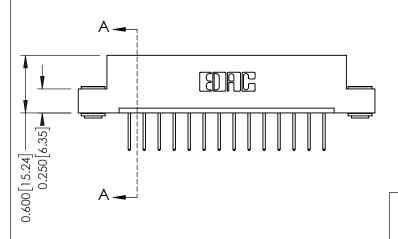

THIS IS A C.A.D. GENERATED DRAWING DO NOT MAKE MANUAL REVISIONS TO MASTER.

ISSUE NUMBER

ORIGINAL

1

**See Accompanying Pages for:** 

- **Contact Bend Details**
- **Mounting Options**

| 337 / 387 Series Card Edge Connector |
|--------------------------------------|
| Part Number: 387-014-523-103         |

| ACAD REFERENCE NO. | 337 ENG MASTER   |  |  |
|--------------------|------------------|--|--|
| DRAWN: J.LEE       | DATE: OCT. 06/09 |  |  |
| CHECKED:           | DATE:            |  |  |
| SCALE: NTS         | SHEET 1 OF 3     |  |  |
| DRAWING NUMBER     | ISSUE            |  |  |
| 337 Assembly       | 1                |  |  |