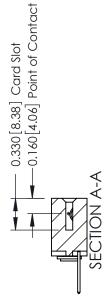

**Mounting Option Contact Detail** 03-.116 (2.95) I.D. Floating Eyelets 523-P.C. Tail .025 Sq.(0.64 Sq.) - Tail LG=.390(9.91) .156 [3.96] Contact Spacing x .200 [5.08] Row Spacing - 0.370[9.40] Card Slot Accepts .054 [1.37] to .070 [1.78] Thick P.C. Board -0.156[3.96] 2.348 [59.64] 2.494 [63.35]