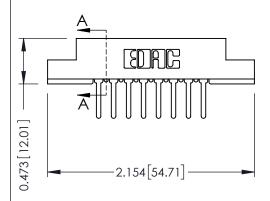

Mounting Option
M3-0.5 Metric Threaded Inserts

**Contact Detail** 

PC Tail .046x.013(1.17x0.33) - Tail LG=.358(9.09) .156 [3.96] Contact Spacing x .200 [5.08] Row Spacing THIS IS A C.A.D. GENERATED DRAWING DO NOT MAKE MANUAL REVISIONS TO MAS