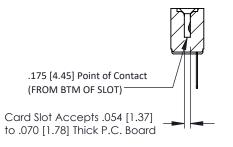

Mounting Option
M3-0.5 Metric Threaded Inserts

**Contact Detail** 

PC Tail .046x.013(1.17x0.33) - Tail LG=.358(9.09) .156 [3.96] Contact Spacing x .200 [5.08] Row Spacing THIS IS A C.A.D. GENERATED DRAWING DO NOT MAKE MANUAL REVISIONS TO MAS