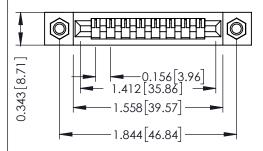

Mounting Option
M3-0.5 Metric Threaded Inserts

**Contact Detail** 

PC Tail .046x.013(1.17x0.33) - Tail LG=.358(9.09) .156 [3.96] Contact Spacing x .200 [5.08] Row Spacing THIS IS A C.A.D. GENERATED DRAWING DO NOT MAKE MANUAL REVISIONS TO MAS