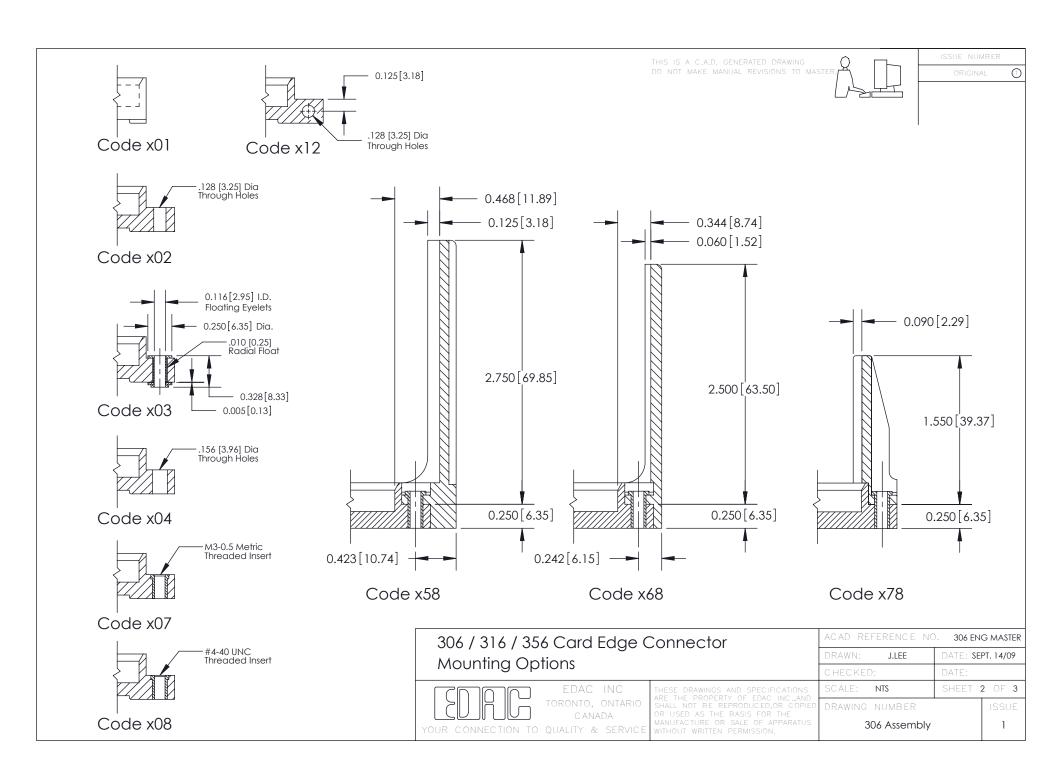

**Mounting Option** 101-No Mounting Lugs **Contact Detail** 500-Wire Hole .087x.015(2.21x0.38) - Tail LG.=.282(7.16) .156 [3.96] Contact Spacing with Single Centreline Row - 5.926 [150.52] 5.780 [146.81] -Card Slot Accepts .054 (1.37) to .070 (1.78) Thick P.C. Board 0.295 [7.49] Card Slot 0.500 [12.70] 0.165 [4.19] Point of Contact 0.250 [6.35] **SECTION A-A** 0.460[11.68] 306 ENG MASTER 306 / 316 / 356 Card Edge Connector J.LEE DATE: SEPT. 14/09 Part Number: 356-036-500-101 **See Accompanying Pages for: Mounting Options** SHEET 1 OF 3 NTS **Features and Specifications** 306 Assembly YOUR CONNECTION TO QUALITY & SERVICE