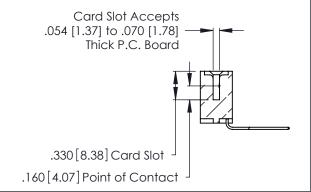

Contact Dimensions:
559-90 Degree Bend (Code 541 Contacts)
See Sheet 2 for Contact Code 555, 556, 558, 559, 560 Dimensions

THIS IS A C.A.D. GENERATED DRAWING DO NOT MAKE MANUAL REVISIONS TO MASTER.

1

- INSULATOR MATERIAL: THERMOPLASTIC POLYESTER, UL 94V-0 CONTACT MATERIAL; COPPER, NICKEL, TIN ALLOY CA-725
- CONTACT PLATING: GOLD ON THE MATING AREA, TIN-LEAD ON THE CONTACT TAILS, NICKEL UNDERPLATE

346/396 SERIES CARD EDGE CONNECTOR PART NUMBER: 346-029-559-112

**EDAC INC** TORONTO, ONTARIO CANADA

THESE DRAWINGS AND SPECIFICATIONS ARE THE PROPERTY OF EDAC INC., AND SHALL NOT BE REPRODUCED, OR COPIED OR USED AS THE BASIS FOR THE MANUFACTURE OR SALE OF APPARATUS WITHOUT WRITTEN PERMISSION.