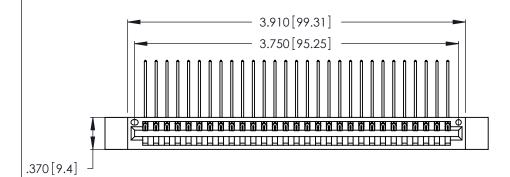

346/396 SERIES CARD EDGE CONNECTOR PART NUMBER: 346-029-559-112

**EDAC INC** TORONTO, ONTARIO CANADA

THESE DRAWINGS AND SPECIFICATIONS ARE THE PROPERTY OF EDAC INC., AND SHALL NOT BE REPRODUCED, OR COPIED OR USED AS THE BASIS FOR THE MANUFACTURE OR SALE OF APPARATUS WITHOUT WRITTEN PERMISSION.

Contact Dimensions:
559-90 Degree Bend (Code 541 Contacts)
See Sheet 2 for Contact Code 555, 556, 558, 559, 560 Dimensions

THIS IS A C.A.D. GENERATED DRAWING DO NOT MAKE MANUAL REVISIONS TO MASTER.

1

- INSULATOR MATERIAL: THERMOPLASTIC POLYESTER, UL 94V-0 CONTACT MATERIAL; COPPER, NICKEL, TIN ALLOY CA-725
- CONTACT PLATING: GOLD ON THE MATING AREA, TIN-LEAD ON THE CONTACT TAILS, NICKEL UNDERPLATE