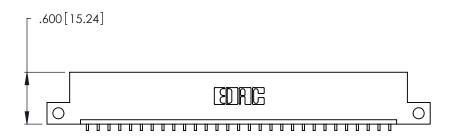

346/396 SERIES CARD EDGE CONNECTOR PART NUMBER: 346-029-559-112

**EDAC INC** TORONTO, ONTARIO CANADA

THESE DRAWINGS AND SPECIFICATIONS ARE THE PROPERTY OF EDAC INC., AND SHALL NOT BE REPRODUCED, OR COPIED OR USED AS THE BASIS FOR THE MANUFACTURE OR SALE OF APPARATUS WITHOUT WRITTEN PERMISSION.