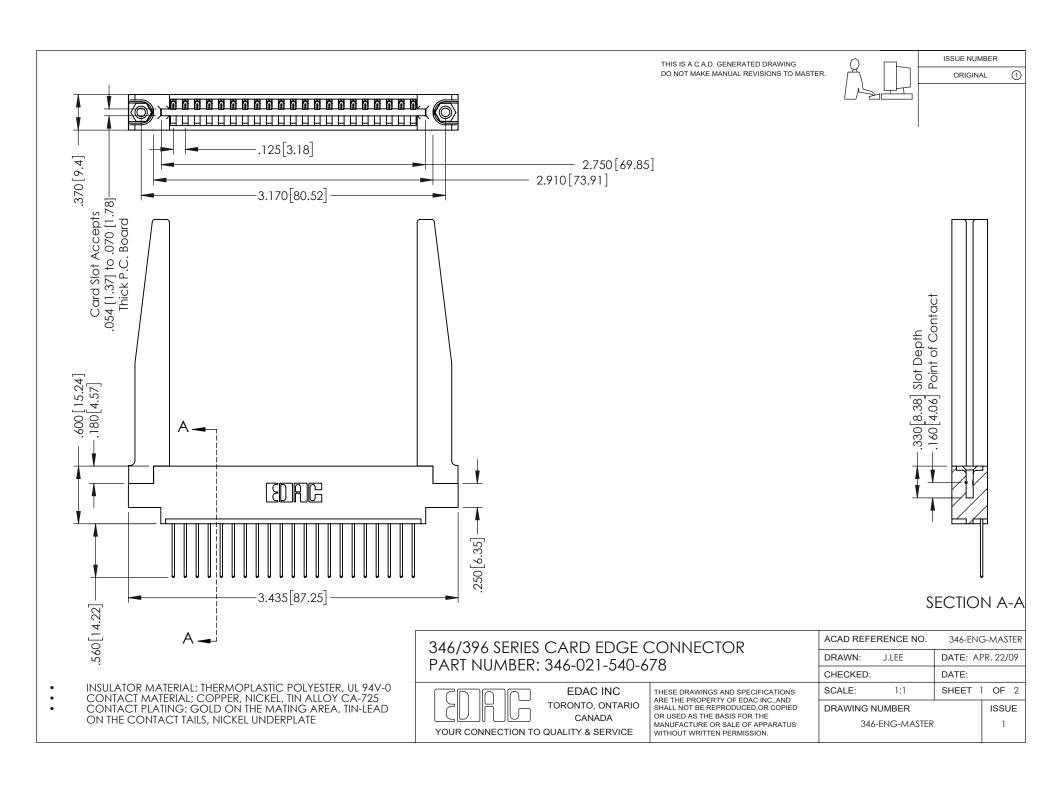

## **Contact Code 556**

INSULATOR MATERIAL: THERMOPLASTIC POLYESTER, UL 94V-0 CONTACT MATERIAL; COPPER, NICKEL, TIN ALLOY CA-725 CONTACT PLATING: GOLD ON THE MATING AREA, TIN-LEAD

ON THE CONTACT TAILS, NICKEL UNDERPLATE

## 346/396 SERIES CARD EDGE CONNECTOR CONTACT CODE 555,556,558,559,560 DIMENSIONS

YOUR CONNECTION TO QUALITY & SERVICE

**EDAC INC** TORONTO, ONTARIO CANADA

THESE DRAWINGS AND SPECIFICATIONS ARE THE PROPERTY OF EDAC INC.,AND SHALL NOT BE REPRODUCED, OR COPIED OR USED AS THE BASIS FOR THE MANUFACTURE OR SALE OF APPARATUS WITHOUT WRITTEN PERMISSION.