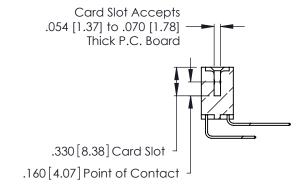

THIS IS A C.A.D. GENERATED DRAWING DO NOT MAKE MANUAL REVISIONS TO MASTER.

Contact Code 556

ISSUE NUMBER

ORIGINAL

1

**Contact Code 555** 

INSULATOR MATERIAL: THERMOPLASTIC POLYESTER, UL 94V-0 CONTACT MATERIAL; COPPER, NICKEL, TIN ALLOY CA-725 CONTACT PLATING: GOLD ON THE MATING AREA, TIN-LEAD ON THE CONTACT TAILS, NICKEL UNDERPLATE

## 346/396 SERIES CARD EDGE CONNECTOR CONTACT CODE 555,556,558,559,560 DIMENSIONS

YOUR CONNECTION TO QUALITY & SERVICE

**EDAC INC** TORONTO, ONTARIO CANADA

THESE DRAWINGS AND SPECIFICATIONS ARE THE PROPERTY OF EDAC INC.,AND SHALL NOT BE REPRODUCED, OR COPIED OR USED AS THE BASIS FOR THE MANUFACTURE OR SALE OF APPARATUS WITHOUT WRITTEN PERMISSION.