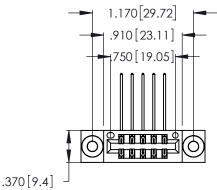

Contact Dimensions:
559-90 Degree Bend (Code 541 Contacts)
See Sheet 2 for Contact Code 555, 556, 558, 559, 560 Dimensions

- INSULATOR MATERIAL: THERMOPLASTIC POLYESTER, UL 94V-0 CONTACT MATERIAL; COPPER, NICKEL, TIN ALLOY CA-725
- CONTACT PLATING: GOLD ON THE MATING AREA, TIN-LEAD ON THE CONTACT TAILS, NICKEL UNDERPLATE

THIS IS A C.A.D. GENERATED DRAWING DO NOT MAKE MANUAL REVISIONS TO MASTER.

| 346/396 SERIES CARD EDGE CONNECTOR |
|------------------------------------|
| PART NUMBER: 346-010-559-803       |

**EDAC INC** TORONTO, ONTARIO CANADA