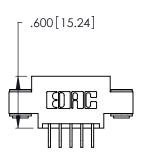

Contact Dimensions:
559-90 Degree Bend (Code 541 Contacts)
See Sheet 2 for Contact Code 555, 556, 558, 559, 560 Dimensions

- INSULATOR MATERIAL: THERMOPLASTIC POLYESTER, UL 94V-0 CONTACT MATERIAL; COPPER, NICKEL, TIN ALLOY CA-725
- CONTACT PLATING: GOLD ON THE MATING AREA, TIN-LEAD ON THE CONTACT TAILS, NICKEL UNDERPLATE

THIS IS A C.A.D. GENERATED DRAWING DO NOT MAKE MANUAL REVISIONS TO MASTER.

| 346/396 SERIES CARD EDGE CONNECTOR |
|------------------------------------|
| PART NUMBER: 346-010-559-803       |

**EDAC INC** TORONTO, ONTARIO CANADA