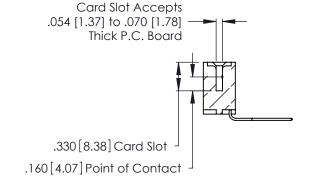

THIS IS A C.A.D. GENERATED DRAWING DO NOT MAKE MANUAL REVISIONS TO MASTER.

ISSUE NUMBER

ORIGINAL

1

**Contact Code 555** 

Contact Code 556

**Contact Code 558** 

**Contact Code 559** 

Contact Code 560

INSULATOR MATERIAL: THERMOPLASTIC POLYESTER, UL 94V-0 CONTACT MATERIAL; COPPER, NICKEL, TIN ALLOY CA-725 CONTACT PLATING: GOLD ON THE MATING AREA, TIN-LEAD

ON THE CONTACT TAILS, NICKEL UNDERPLATE

346/396 SERIES CARD EDGE CONNECTOR CONTACT CODE 555,556,558,559,560 DIMENSIONS

YOUR CONNECTION TO QUALITY & SERVICE

**EDAC INC** TORONTO, ONTARIO CANADA

THESE DRAWINGS AND SPECIFICATIONS ARE THE PROPERTY OF EDAC INC.,AND SHALL NOT BE REPRODUCED, OR COPIED OR USED AS THE BASIS FOR THE MANUFACTURE OR SALE OF APPARATUS WITHOUT WRITTEN PERMISSION.