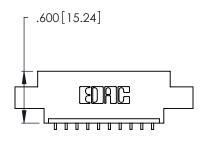

THIS IS A C.A.D. GENERATED DRAWING DO NOT MAKE MANUAL REVISIONS TO MASTER.

ISSUE NUMBER

ORIGINAL

346/396 SERIES CARD EDGE CONNECTOR PART NUMBER: 346-010-559-604

**EDAC INC** TORONTO, ONTARIO CANADA

THESE DRAWINGS AND SPECIFICATIONS ARE THE PROPERTY OF EDAC INC., AND SHALL NOT BE REPRODUCED, OR COPIED OR USED AS THE BASIS FOR THE MANUFACTURE OR SALE OF APPARATUS WITHOUT WRITTEN PERMISSION.