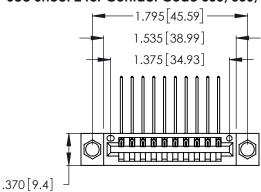

Contact Dimensions:
559-90 Degree Bend (Code 541 Contacts)
See Sheet 2 for Contact Code 555, 556, 558, 559, 560 Dimensions

- INSULATOR MATERIAL: THERMOPLASTIC POLYESTER, UL 94V-0 CONTACT MATERIAL; COPPER, NICKEL, TIN ALLOY CA-725
- CONTACT PLATING: GOLD ON THE MATING AREA, TIN-LEAD ON THE CONTACT TAILS, NICKEL UNDERPLATE

THIS IS A C.A.D. GENERATED DRAWING DO NOT MAKE MANUAL REVISIONS TO MASTER.

ISSUE NUMBER

ORIGINAL

346/396 SERIES CARD EDGE CONNECTOR PART NUMBER: 346-010-559-604

**EDAC INC** TORONTO, ONTARIO CANADA

THESE DRAWINGS AND SPECIFICATIONS ARE THE PROPERTY OF EDAC INC., AND SHALL NOT BE REPRODUCED, OR COPIED OR USED AS THE BASIS FOR THE MANUFACTURE OR SALE OF APPARATUS WITHOUT WRITTEN PERMISSION.