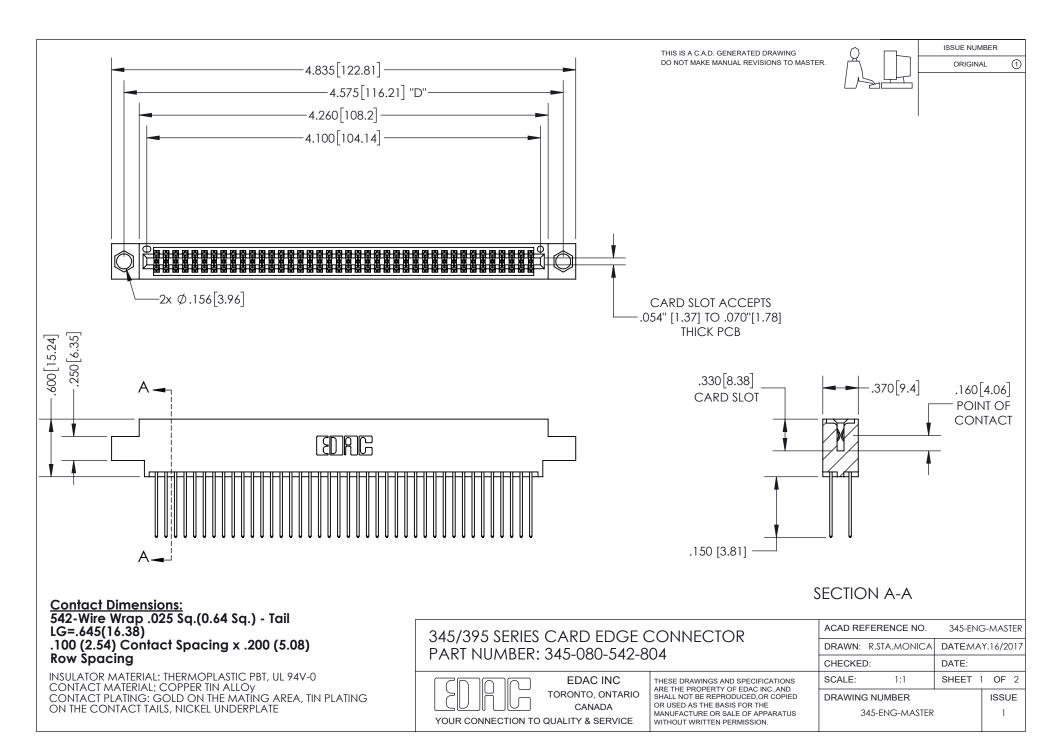

## 345/395 SERIES CARD EDGE CONNECTOR CONTACT CODE 555,556,558,559,560 DIMENSIONS

YOUR CONNECTION TO QUALITY & SERVICE

**EDAC INC** TORONTO, ONTARIO CANADA

THESE DRAWINGS AND SPECIFICATIONS ARE THE PROPERTY OF EDAC INC.,AND SHALL NOT BE REPRODUCED, OR COPIED OR USED AS THE BASIS FOR THE MANUFACTURE OR SALE OF APPARATUS WITHOUT WRITTEN PERMISSION.

CONTACT PLATING: GOLD ON THE MATING AREA, TIN PLATING ON THE CONTACT TAILS, NICKEL UNDERPLATE

\*FOR ALL OTHER SPECIFICATIONS REFER TO SHEET 3\*

ISSUE NUMBER ORIGINAL

1

**Contact Code 558** 

**Contact Code 559** 

Contact Code 560

- INSULATOR MATERIAL: THERMOPLASTIC POLYESTER, UL 94V-0
- DAP MATERIAL AVAILABLE UPON REQUEST
- CONTACT MATERIAL; COPPER ALLOY