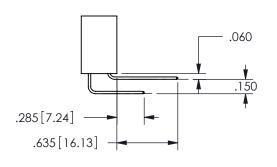

THIS IS A C.A.D. GENERATED DRAWING DO NOT MAKE MANUAL REVISIONS TO MASTER.

ISSUE NUMBER

ORIGINAL

1

.160 4.06 .330[8.38] POINT OF CARD SLOT CONTACT .370 9.4

-.350[8.89] .600[15.24] EDRG .100[2.54]

<u>Contact Dimensions:</u>
560-Extender Board Bend (Code 523 Contacts)
See Sheet 2 for Contact Code 555, 556, 558, 559, 560 **Dimensions** 

ISSUE NUMBER ORIGINAL

1

**Contact Code 558** 

Contact Code 559

**Contact Code 560** 

INSULATOR MATERIAL: THERMOPLASTIC POLYESTER, UL 94V-0

DAP MATERIAL AVAILABLE UPON REQUEST

CONTACT MATERIAL; COPPER ALLOY

CONTACT PLATING: GOLD ON THE MATING AREA, TIN PLATING ON THE CONTACT TAILS, NICKEL UNDERPLATE

345/395 SERIES CARD EDGE CONNECTOR CONTACT CODE 555,556,558,559,560 DIMENSIONS

YOUR CONNECTION TO QUALITY & SERVICE