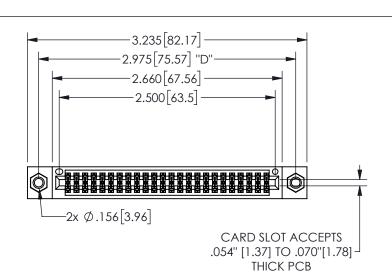

| 345/395 SERIES CARD EDGE CONNECTOR |
|------------------------------------|
| PART NUMBER: 345-048-560-207       |

YOUR CONNECTION TO QUALITY & SERVICE

**EDAC INC** TORONTO, ONTARIO CANADA

THESE DRAWINGS AND SPECIFICATIONS ARE THE PROPERTY OF EDAC INC.,AND SHALL NOT BE REPRODUCED,OR COPIED OR USED AS THE BASIS FOR THE MANUFACTURE OR SALE OF APPARATUS WITHOUT WRITTEN PERMISSION.

| SECTION A-A |                |         |           |
|-------------|----------------|---------|-----------|
| ACAD RE     | FERENCE NO.    | 345-ENC | G-MASTER  |
| DRAWN:      | R.STA.MONICA   | DATEMA  | Y.16/2017 |
| CHECKE      | D:             | DATE:   |           |
| SCALE:      | NTS            | SHEET   | OF 2      |
| DRAWING     | G NUMBER       |         | ISSUE     |
| 3           | 345-ENG-MASTER |         | 1         |