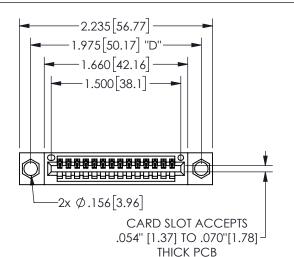

## 345/395 SERIES CARD EDGE CONNECTOR PART NUMBER: 345-014-523-604

YOUR CONNECTION TO QUALITY & SERVICE

**EDAC INC** TORONTO, ONTARIO CANADA

THESE DRAWINGS AND SPECIFICATIONS ARE THE PROPERTY OF EDAC INC.,AND SHALL NOT BE REPRODUCED, OR COPIED OR USED AS THE BASIS FOR THE MANUFACTURE OR SALE OF APPARATUS WITHOUT WRITTEN PERMISSION.