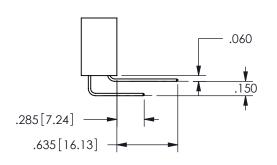

THIS IS A C.A.D. GENERATED DRAWING DO NOT MAKE MANUAL REVISIONS TO MASTER.

ISSUE NUMBER

ORIGINAL

1

**Contact Dimensions:** 523-P.C. Tail .025 Sq.(0.64 Sq.) - Tail LG=.390(9.91) .100 (2.54) Contact Spacing x .200 (5.08) Row Spacing

.160 4.06 .330[8.38] POINT OF CARD SLOT CONTACT .370 9.4