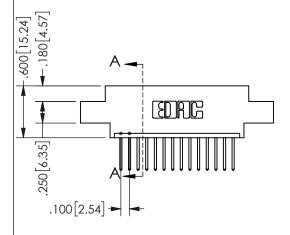

SECTION A-A

ISSUE NUMBER ORIGINAL

1

**Contact Code 558** 

Contact Code 559

**Contact Code 560** 

INSULATOR MATERIAL: THERMOPLASTIC POLYESTER, UL 94V-0

DAP MATERIAL AVAILABLE UPON REQUEST

CONTACT MATERIAL; COPPER ALLOY CONTACT PLATING: GOLD ON THE MATING AREA, TIN PLATING ON THE CONTACT TAILS, NICKEL UNDERPLATE

345/395 SERIES CARD EDGE CONNECTOR CONTACT CODE 555,556,558,559,560 DIMENSIONS