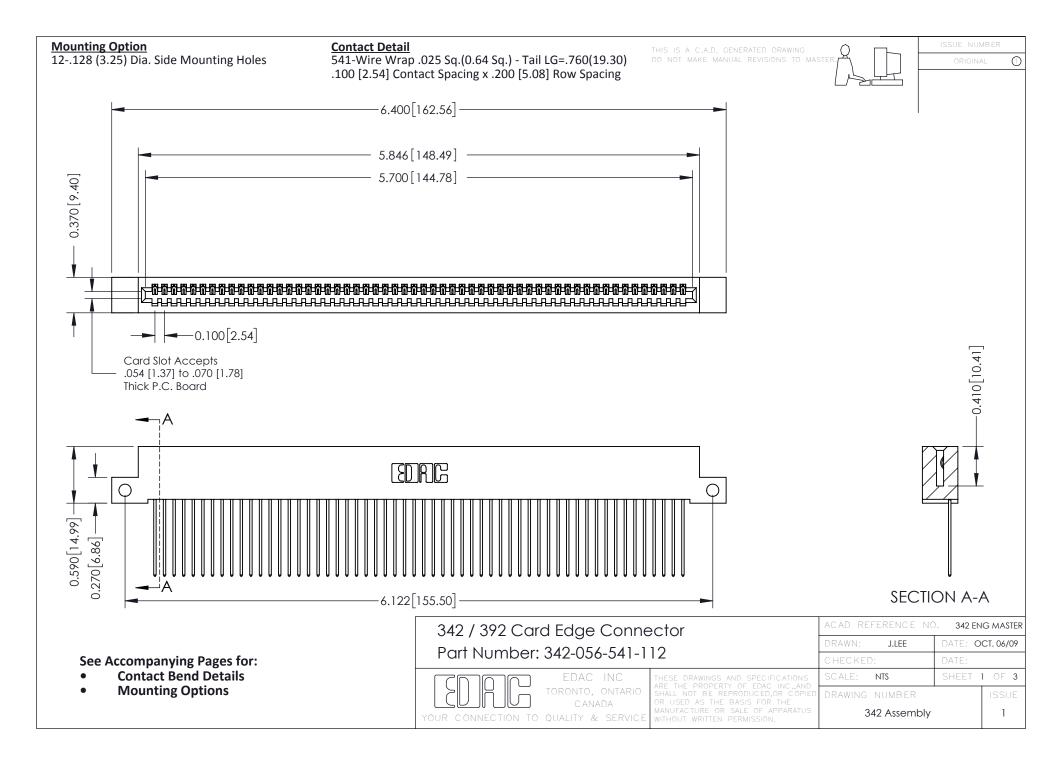

THIS IS A C.A.D. GENERATED DRAWING DO NOT MAKE MANUAL REVISIONS TO MASTER. ISSUE NUMBER

ORIGINAL

1



| 342 / 392 Series Card Edge Connector<br>Contact Bend Detail |                                                                                                                                                                                                  | ACAD REFERENCE NO. 342 ENG MASTER |             |                  |        |
|-------------------------------------------------------------|--------------------------------------------------------------------------------------------------------------------------------------------------------------------------------------------------|-----------------------------------|-------------|------------------|--------|
|