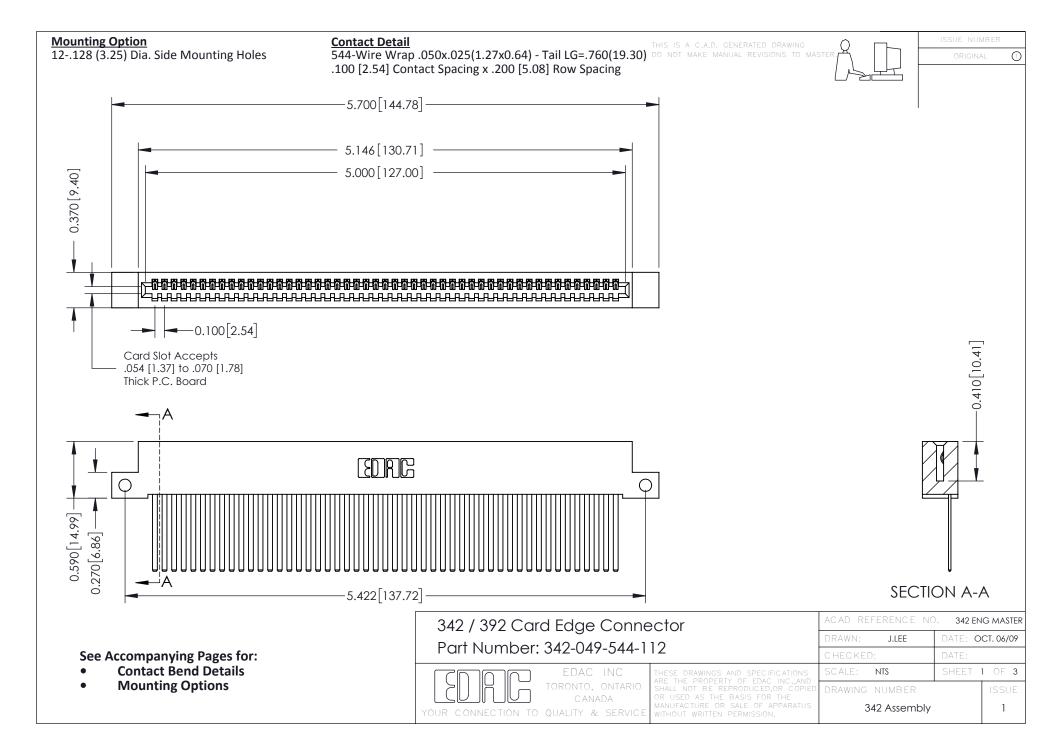

THIS IS A C.A.D. GENERATED DRAWING DO NOT MAKE MANUAL REVISIONS TO MASTER. ISSUE NUMBER

ORIGINAL

1



| 342 / 392 Series Card Edge Connector<br>Contact Bend Detail |                                                                                                                                                                                                  | ACAD REFERENCE NO. 342 ENG MASTER |             |                  |        |
|-------------------------------------------------------------|--------------------------------------------------------------------------------------------------------------------------------------------------------------------------------------------------|-----------------------------------|-------------|------------------|--------|
|