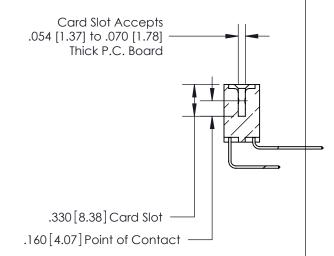

Contact Dimensions: 558-90 Degree Bend (Code 541 Contacts) See Sheet 2 for Contact Code 555, 556, 558, 559, 560 Dimensions -4.560[115.82]-4.295 109.09 - .370[9.4]

THIS IS A C.A.D. GENERATED DRAWING DO NOT MAKE MANUAL REVISIONS TO MASTER.