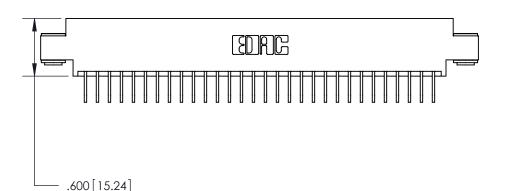

846/896 SERIES HIGH TEMP CARD EDGE CONNECTOR PART NUMBER: 896-060-558-803

YOUR CONNECTION TO QUALITY & SERVICE

**EDAC INC** TORONTO, ONTARIO CANADA

THESE DRAWINGS AND SPECIFICATIONS ARE THE PROPERTY OF EDAC INC., AND SHALL NOT BE REPRODUCED, OR COPIED OR USED AS THE BASIS FOR THE MANUFACTURE OR SALE OF APPARATUS WITHOUT WRITTEN PERMISSION.