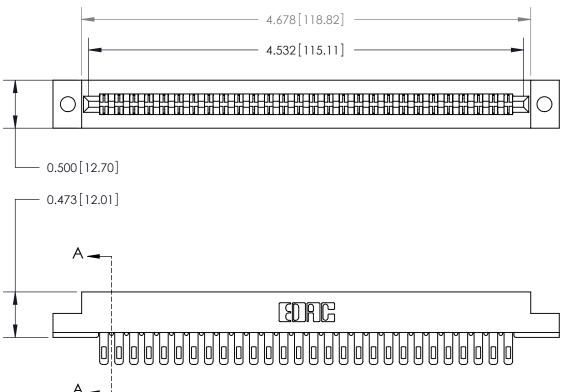

**Mounting Option** .128 (3.25) Dia. Mounting Holes **Contact Detail** Wire Hole .087x.013(2.21x0.33) - Tail LG .282(7.16) .156 [3.96] Contact Spacing x .200 [5.08] Row Spacing 0.500 [12.70]

**SECTION A-A** 

.095 [2.41] Point of Contact (Measured from bottom of Card Slot)

> Card Slot Accepts .054 [1.37] to .070 [1.78] Thick P.C. Board

**See Accompanying Page for:** 

**Contact Bend Details** 

807/857 Series High Temp Card Edge Connector Part Number: 857-056-500-202