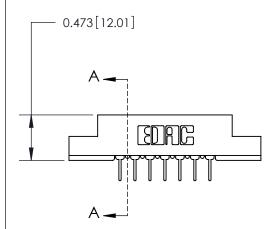

## **Contact Detail**

PC Tail .023x.013(0.58x0.33) - Tail LG=.213(5.41)

.156 [3.96] Contact Spacing x .200 [5.08] Row Spacing

**See Accompanying Page for:** 

**Contact Bend Details** 

**SECTION A-A** 

.095 [2.41] Point of Contact (Measured from bottom of Card Slot) Card Slot Accepts .054 [1.37] to .070 [1.78] Thick P.C. Board