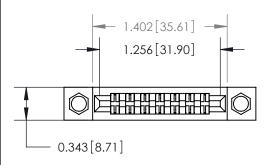

## **Mounting Option**

.156 (3.96) Dia. Mounting Holes

## **Contact Detail**

PC Tail .023x.013(0.58x0.33) - Tail LG=.213(5.41)

.156 [3.96] Contact Spacing x .200 [5.08] Row Spacing

**See Accompanying Page for:** 

**Contact Bend Details** 

**SECTION A-A** 

.095 [2.41] Point of Contact (Measured from bottom of Card Slot) Card Slot Accepts .054 [1.37] to .070 [1.78] Thick P.C. Board