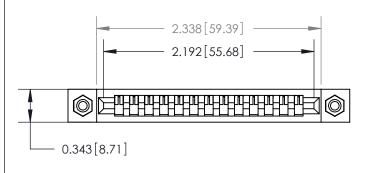

807/857 Series High Temp Card Edge Connector Part Number: 857-013-405-108

EDNC

EDAC INC TORONTO, ONTARIO CANADA

THESE DRAWINGS AND SPECIFICATIONS
ARE THE PROPERTY OF EDAC INC.,AND
SHALL NOT BE REPRODUCED,OR COPIE
OR USED AS THE BASIS FOR THE
MANUFACTURE OR SALE OF APPARATUS
WITHOUT WRITTEN PERMISSION.

**Mounting Option** 

#4-40 Unified Threaded Inserts