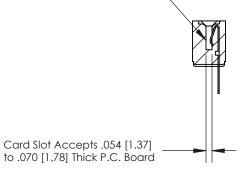

## **Contact Detail**

Wire Hole .087x.013(2.21x0.33) - Tail LG=.282(7.16) .156 [3.96] Contact Spacing x .200 [5.08] Row Spacing

THIS IS A C.A.D. GENERATED DRAWING

ISSOL NOMBEI

ORIGINAL

**SECTION A-A** 

.095 [2.41] Point of Contact (Measured from bottom of Card Slot) –