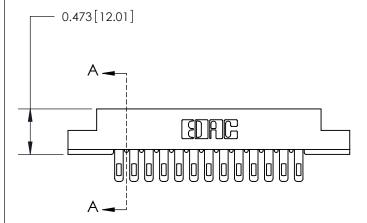

## **Contact Detail**

Wire Hole .087x.013(2.21x0.33) - Tail LG=.282(7.16) .156 [3.96] Contact Spacing x .200 [5.08] Row Spacing

THIS IS A C.A.D. GENERATED DRAWING

ISSOL NOMBEI

ORIGINAL

**SECTION A-A** 

.095 [2.41] Point of Contact (Measured from bottom of Card Slot) –