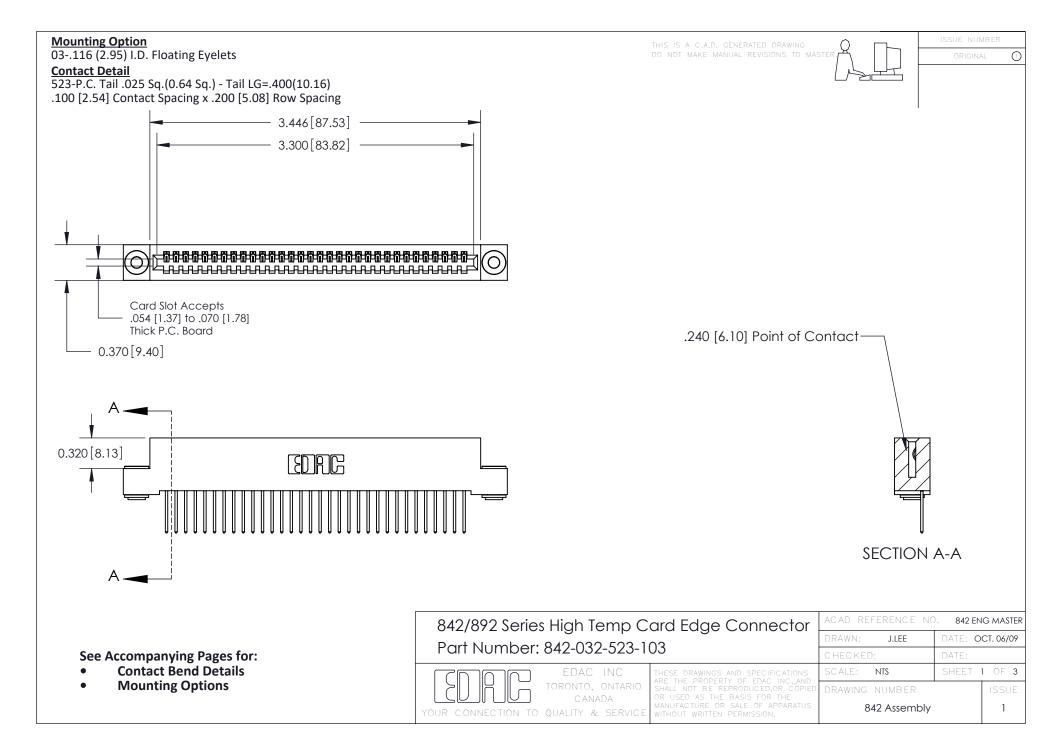

THIS IS A C.A.D. GENERATED DRAWING DO NOT MAKE MANUAL REVISIONS TO MASTER

ORIGINAL (1)



| 842/892 Series High Temp Card Edge Connector<br>Contact Bend Detail |                                                                                                 | ACAD REFERENCE NO. 842 ENG MASTER |             |                  |        |
|---------------------------------------------------------------------|-------------------------------------------------------------------------------------------------|-----------------------------------|-------------|------------------|--------|
|                                                                     |                                                                                                 | DRAWN:                            | J.LEE