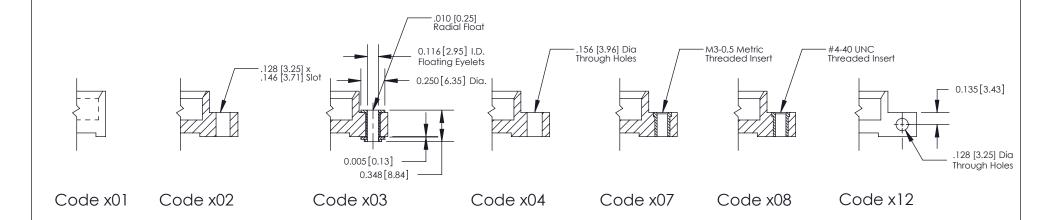

## **Mounting Option**

01-No Mounting Lugs

THIS IS A C.A.D. GENERATED DRAWING DO NOT MAKE MANUAL REVISIONS TO MASTER

SSUE NUMBER

DRIGINAL

1

| 842/892 Series High Temp Card Edge Connector<br>Mounting Options |                                                                             | ACAD REFERENCE NO. 842 ENG MASTER |             |         |           |
|------------------------------------------------------------------|-----------------------------------------------------------------------------|-----------------------------------|-------------|---------|-----------|
|                                                                  |                                                                             | DRAWN:                            | J.LEE       | DATE: O | CT. 06/09 |
|                                                                  |                                                                             | CHECKED:                          |             | DATE:   |           |
|                                                                  | ONTARIO ARE THE PROPERTY OF EDAC INC.,AND SHALL NOT BE REPRODUCED,OR COPIED | SCALE:                            | NTS         | SHEET : | 3 OF 3    |
| I   S   I   G   TORONTO, ONTARIO                                 |                                                                             | DRAWING                           | NUMBER      |         | ISSUE     |
| YOUR CONNECTION TO QUALITY & SERVICE                             | MANUFACTURE OR SALE OF APPARATUS                                            | 8                                 | 42 Assembly |         | 1         |