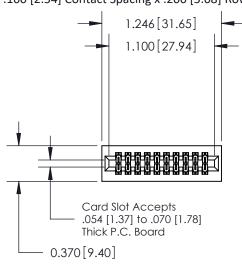

## **Contact Detail**

544-Wire Wrap .050x.025(1.27x0.64) - Tail LG=.760(19.30) .100 [2.54] Contact Spacing x .200 [5.08] Row Spacing

## **See Accompanying Pages for:**

- **Contact Bend Details**
- **Mounting Options**

.240 [6.10] Point of Contact-

842/892 Series High Temp Card Edge Connector Part Number: 842-020-544-201

| ACAD REFERENCE NO. 842 ENG MASTER |                  |  |  |  |
|-----------------------------------|------------------|--|--|--|
| DRAWN: J.LEE                      | DATE: OCT. 06/09 |  |  |  |
| CHECKED:                          | DATE:            |  |  |  |
| SCALE: NTS                        | SHEET 1 OF 3     |  |  |  |
| DRAWING NUMBER                    | ISSUE            |  |  |  |