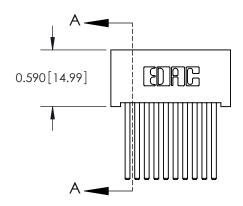

## **See Accompanying Pages for:**

- **Contact Bend Details**
- **Mounting Options**

.240 [6.10] Point of Contact-

842/892 Series High Temp Card Edge Connector Part Number: 842-020-544-201

| ACAD REFERENCE NO. 842 ENG MASTER |                  |  |  |  |
|-----------------------------------|------------------|--|--|--|
| DRAWN: J.LEE                      | DATE: OCT. 06/09 |  |  |  |
| CHECKED:                          | DATE:            |  |  |  |
| SCALE: NTS                        | SHEET 1 OF 3     |  |  |  |
| DRAWING NUMBER                    | ISSUE            |  |  |  |

SECTION A-A

842 Assembly

THIS IS A C.A.D. GENERATED DRAWING DO NOT MAKE MANUAL REVISIONS TO MASTER.

ISSUE NUMBER

ORIGINAL

1

| 842/892 Series High Temp Card Edge Connector<br>Contact Bend Detail |                                                                                                        | ACAD REFERENCE NO. 842 ENG MASTER |          |                         |  |
|---------------------------------------------------------------------|--------------------------------------------------------------------------------------------------------|-----------------------------------|----------|-------------------------|--|
|                                                                     |                                                                                                        | DRAWN: J.LEE                      | DATE: OC | DATE: <b>OCT. 06/09</b> |  |
|                                                                     |                                                                                                        | CHECKED:                          | DATE:    | DATE:                   |  |
| EDAC INC                                                            | THESE DIVINITIOS AND SECULIONIONS                                                                      | SCALE: NTS                        | SHEET    | 2 OF 3                  |  |
| TORONTO, ONTARIO                                                    | ARE THE PROPERTY OF EDAC INC.,AND<br>SHALL NOT BE REPRODUCED,OR COPIED<br>OR USED AS THE BASIS FOR THE | DRAWING NUMBER                    | •        | ISSUE                   |  |
| YOUR CONNECTION TO QUALITY & SERVICE                                | MANUFACTURE OR SALE OF APPARATUS                                                                       | 842 Assemb                        | ly       | 1                       |  |