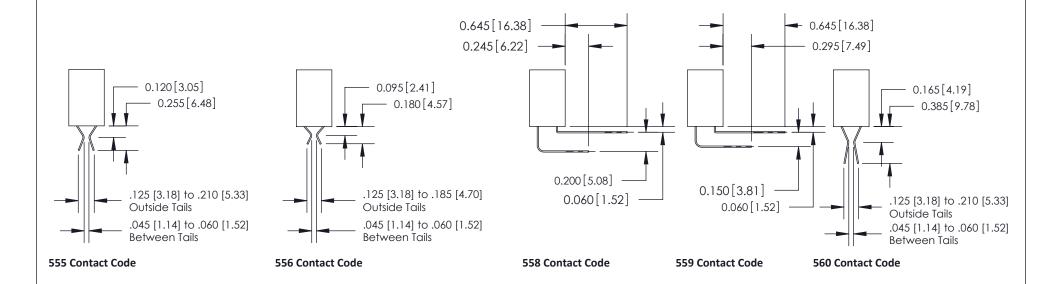

## **Contact Detail**

544-Wire Wrap .050x.025(1.27x0.64) - Tail LG=.760(19.30) .100 [2.54] Contact Spacing x .200 [5.08] Row Spacing

SECTION A-A

842 Assembly

THIS IS A C.A.D. GENERATED DRAWING DO NOT MAKE MANUAL REVISIONS TO MASTER.

ISSUE NUMBER

ORIGINAL

1

| 842/892 Series High Temp Card Edge Connector<br>Contact Bend Detail |                                                                                                        | ACAD REFERENCE NO. 842 ENG MASTER |          |                         |  |
|---------------------------------------------------------------------|--------------------------------------------------------------------------------------------------------|-----------------------------------|----------|-------------------------|--|
|                                                                     |                                                                                                        | DRAWN: J.LEE                      | DATE: OC | DATE: <b>OCT. 06/09</b> |  |
|                                                                     |                                                                                                        | CHECKED:                          | DATE:    | DATE:                   |  |
| EDAC INC                                                            | THESE DIVINITIOS AND SECULIONIONS                                                                      | SCALE: NTS                        | SHEET    | 2 OF 3                  |  |
| TORONTO, ONTARIO                                                    | ARE THE PROPERTY OF EDAC INC.,AND<br>SHALL NOT BE REPRODUCED,OR COPIED<br>OR USED AS THE BASIS FOR THE | DRAWING NUMBER                    | •        | ISSUE                   |  |
| YOUR CONNECTION TO QUALITY & SERVICE                                | MANUFACTURE OR SALE OF APPARATUS                                                                       | 842 Assemb                        | ly       | 1                       |  |