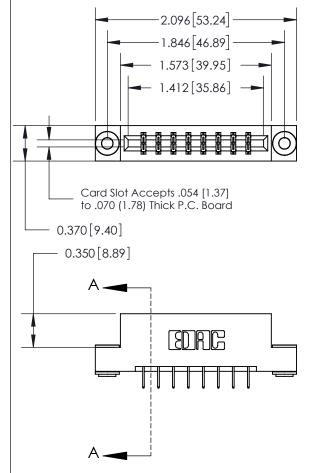

ISSUE NUMBER ORIGINAL

| .160 [4.06] Point of Contact— | SECTION A-A<br>0.388 [9.86]<br>Card Slot |
|-------------------------------|------------------------------------------|
|                               |                                          |

833 Series High Temp Card Edge Connector Part Number: 833-016-524-203

**EDAC INC** TORONTO, ONTARIO CANADA

THESE DRAWINGS AND SPECIFICATIONS ARE THE PROPERTY OF EDAC INC.,AND SHALL NOT BE REPRODUCED, OR COPIED OR USED AS THE BASIS FOR THE MANUFACTURE OR SALE OF APPARATUS WITHOUT WRITTEN PERMISSION.

| ACAD REFERENCE NO. | 833 ENG MASTER   |  |  |
|--------------------|------------------|--|--|
| DRAWN: J.LEE       | DATE: OCT. 14/09 |  |  |
| CHECKED:           | DATE:            |  |  |
| SCALE: NTS         | SHEET 1 OF 3     |  |  |
| DRAWING NUMBER     | ISSUE            |  |  |
| 833 Assembly       | 1                |  |  |