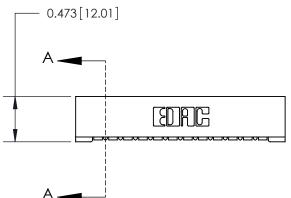

807 ENG MASTER J.LEE DATE: AUG. 11/09 SHEET 1 OF 2 NTS

SECTION A-A

807 Assembly

|              | 2.182[55.42] |  |
|--------------|--------------|--|
|              | 2.036[51.71] |  |
|              |              |  |
|              |              |  |
| — 0.343[8.7° | 1]           |  |