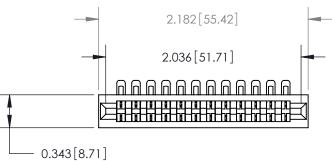

807 ENG MASTER J.LEE DATE: AUG. 11/09 SHEET 1 OF 2 NTS

SECTION A-A

807 Assembly

|              | 2.182[55.42] |  |
|--------------|--------------|--|
|              | 2.036[51.71] |  |
|              |              |  |
|              |              |  |
| — 0.343[8.7° | 1]           |  |