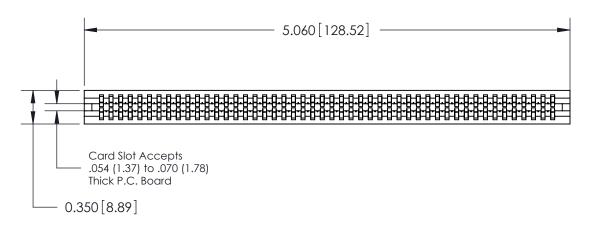

THIS IS A C.A.D. GENERATED DRAWING DO NOT MAKE MANUAL REVISIONS TO MASTER.

ISSUE NUMBER

ORIGINAL

Contact Information
522-P.C. Tail, Regular Point - Tail LG.=.375(9.53)
.100" (2.54mm) Contact Spacing x .200" (5.08mm) Row Spacing