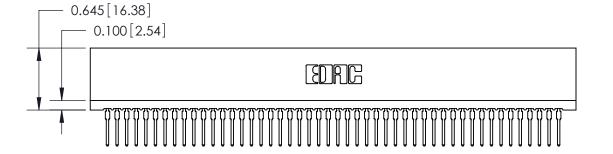

THIS IS A C.A.D. GENERATED DRAWING DO NOT MAKE MANUAL REVISIONS TO MASTER.

ISSUE NUMBER

ORIGINAL

Contact Information
522-P.C. Tail, Regular Point - Tail LG.=.375(9.53)
.100" (2.54mm) Contact Spacing x .200" (5.08mm) Row Spacing

0.260[6.60] Point @[5@[ntoot]]=

0.300 [7.62]

ACAD REFERENCE NO.

745 Series Ultra-Mate Card Edge Connector - Press Fit

Part Number: 745-096-522-206

YOUR CONNECTION TO QUALITY & SERVICE

**EDAC INC** TORONTO, ONTARIO CANADA