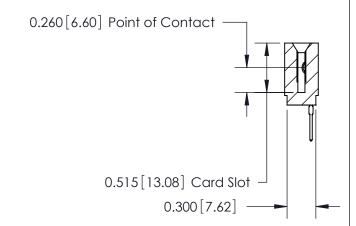

THIS IS A C.A.D. GENERATED DRAWING DO NOT MAKE MANUAL REVISIONS TO MASTER.

ISSUE NUMBER

ORIGINAL

745-ENG MASTER
DATE: MAY 04/09

SHEET 1 OF 2

ISSUE

DATE:

Contact Information
522-P.C. Tail, Regular Point - Tail LG.=.375(9.53)
.100" (2.54mm) Contact Spacing x .200" (5.08mm) Row Spacing