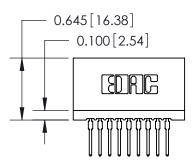

THIS IS A C.A.D. GENERATED DRAWING DO NOT MAKE MANUAL REVISIONS TO MASTER.

ISSUE NUMBER

ORIGINAL

745-ENG MASTER
DATE: MAY 04/09

SHEET 1 OF 2

ISSUE

DATE:

Contact Information
522-P.C. Tail, Regular Point - Tail LG.=.375(9.53)
.100" (2.54mm) Contact Spacing x .200" (5.08mm) Row Spacing

| 745 Series Ultra-Mate Card Edge Connector - Press Fit |                  |                                                                                                                                                                     | ACAD REFERENCE NO. |    |
|-------------------------------------------------------|------------------|---------------------------------------------------------------------------------------------------------------------------------------------------------------------|--------------------|----|
|                                                       |                  |                                                                                                                                                                     | DRAWN: J.LEE       |    |
| Part Number: 745-009-522-101                          |                  |                                                                                                                                                                     | CHECKED:           |    |
|                                                       | EDAC INC         | THESE DRAWINGS AND SPECIFICATIONS ARE THE PROPERTY OF EDAC INC.,AND SHALL NOT BE REPRODUCED,OR COPIED OR USED AS THE BASIS FOR THE MANUFACTURE OR SALE OF APPARATUS | SCALE:             |    |
|                                                       | TORONTO, ONTARIO |                                                                                                                                                                     | DRAWING NUMBER     |    |
|                                                       | CANADA           |                                                                                                                                                                     | 745-ENG MASTE      | ΞR |
| YOUR CONNECTION TO QUALITY & SERVICE                  |                  | WITHOUT WRITTEN PERMISSION.                                                                                                                                         |                    |    |