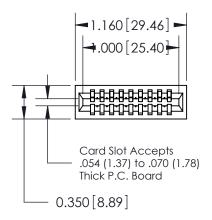

THIS IS A C.A.D. GENERATED DRAWING DO NOT MAKE MANUAL REVISIONS TO MASTER.

ISSUE NUMBER

ORIGINAL

745-ENG MASTER
DATE: MAY 04/09

SHEET 1 OF 2

ISSUE

DATE:

Contact Information
522-P.C. Tail, Regular Point - Tail LG.=.375(9.53)
.100" (2.54mm) Contact Spacing x .200" (5.08mm) Row Spacing