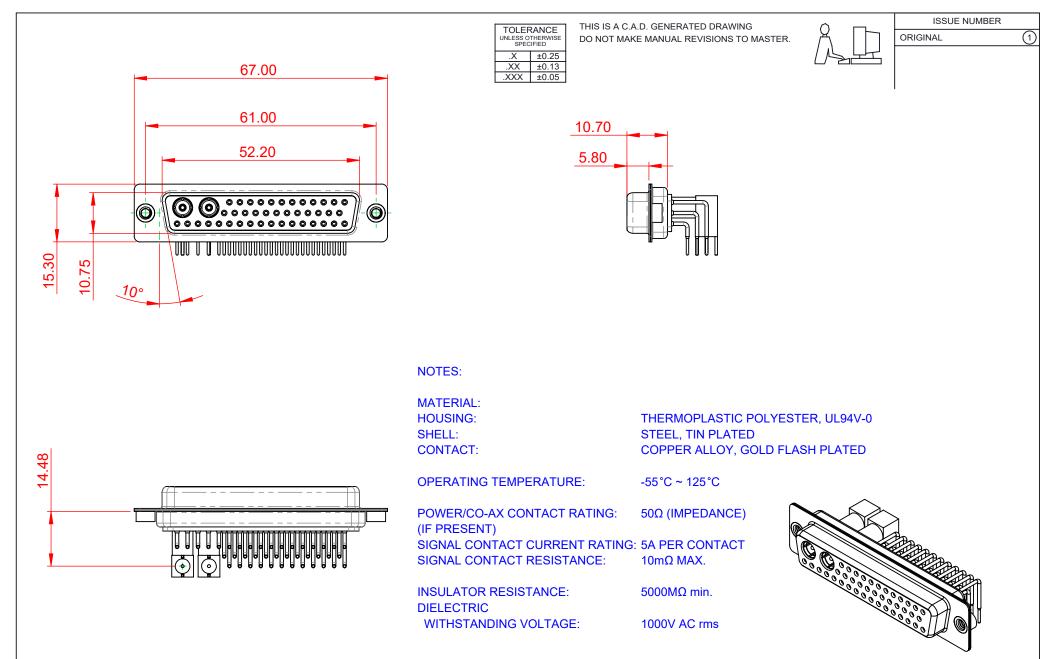

|                                      |                                                                                                                                                                                                                |                          | SW REFERENCE NO.: 630 COMBO ASSEMBLY |       |  |
|--------------------------------------|----------------------------------------------------------------------------------------------------------------------------------------------------------------------------------------------------------------|--------------------------|--------------------------------------|-------|--|
|                                      |                                                                                                                                                                                                                | DRAWN: C.B               | DATE: JAN. 01/20                     | 19    |  |
|                                      |                                                                                                                                                                                                                | CHECKED:                 | DATE:                                |       |  |
|                                      | THESE DRAWINGS AND SPECIFICATIONS<br>ARE THE PROPERTY OF EDAC INC.,AND<br>SHALL NOT BE REPRODUCED,OR COPIED<br>OR USED AS THE BASIS FOR THE<br>MANUFACTURE OR SALE OF APPARATUS<br>WITHOUT WRITTEN PERMISSION. | SCALE: (IN C.A.D. 1:1)   | SHEET 1 OF                           | 2     |  |
|                                      |                                                                                                                                                                                                                | DRAWING NUMBER: 630-43W2 | 2240-5T2                             | ISSUE |  |
| YOUR CONNECTION TO QUALITY & SERVICE |                                                                                                                                                                                                                | PART NUMBER: 630-43W2    | 2240-5T2                             | 1     |  |

THIS SERIES FULLY CONFORMS TO THE EUROPEAN UNION DIRECTIVES 2011/65/EU FOR RoHS COMPLIANCY.

| W REFERENCE NO.: 630 C  | OMBO ASSEMBLY      |  |  |  |
|-------------------------|--------------------|--|--|--|
| RAWN: C.B               | DATE: JAN. 01/2019 |  |  |  |
| CHECKED:                | DATE:              |  |  |  |
| SCALE: (IN C.A.D. 1:1)  | SHEET 1 OF 2       |  |  |  |
| RAWING NUMBER: 630-43W2 | 2240-5T2 ISSUE     |  |  |  |
| PART NUMBER: 630-43W2   | 2240-5T2 1         |  |  |  |