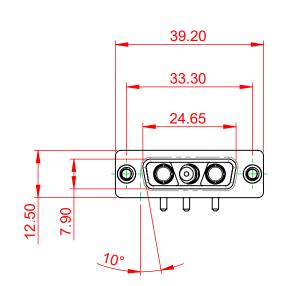

.XX ±0.13

.XXX ±0.05

10.70

5.80

| POWER/CO-AX CONTACT RATING:<br>(IF PRESENT)                 | 10A (CURRENT)                 |   |
|-------------------------------------------------------------|-------------------------------|---|
| SIGNAL CONTACT CURRENT RATING<br>SIGNAL CONTACT RESISTANCE: | : 5A PER CONTACT<br>10mΩ MAX. |   |
| INSULATOR RESISTANCE:<br>DIELECTRIC                         | 5000MΩ min.                   | Ń |