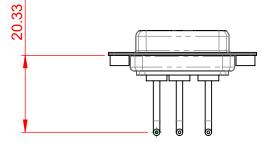

.XX ±0.13

.XXX ±0.05

10.70

5.80

| POWER/CO-AX CONTACT RATING:<br>(IF PRESENT)                 | 10A (CURRENT)                 |   |
|-------------------------------------------------------------|-------------------------------|---|
| SIGNAL CONTACT CURRENT RATING<br>SIGNAL CONTACT RESISTANCE: | : 5A PER CONTACT<br>10mΩ MAX. |   |
| INSULATOR RESISTANCE:<br>DIELECTRIC                         | 5000MΩ min.                   | Ń |

WITHSTANDING VOLTAGE:

1000V AC rms

|                                      | COMBINATION D-SUB                                                                                                                                                                                              |                                 | SW REFERENCE NO.: 630 COMBO ASSEMBLY |       |  |
|--------------------------------------|----------------------------------------------------------------------------------------------------------------------------------------------------------------------------------------------------------------|---------------------------------|--------------------------------------|-------|--|
| COMBINATION                          |                                                                                                                                                                                                                |                                 | DATE: JAN. 01/20                     | 19    |  |
|                                      |                                                                                                                                                                                                                |                                 | DATE:                                |       |  |
| EDAC INC                             | THESE DRAWINGS AND SPECIFICATIONS<br>ARE THE PROPERTY OF EDAC INC.,AND<br>SHALL NOT BE REPRODUCED,OR COPIED<br>OR USED AS THE BASIS FOR THE<br>MANUFACTURE OR SALE OF APPARATUS<br>WITHOUT WRITTEN PERMISSION. | SCALE: (IN C.A.D. 1:1)          | SHEET 1 OF                           | 2     |  |
| TORONTO, ONTARIO<br>CANADA           |                                                                                                                                                                                                                | DRAWING NUMBER: 630-3WK3250-1TA |                                      | ISSUE |  |
| YOUR CONNECTION TO QUALITY & SERVICE |                                                                                                                                                                                                                | PART NUMBER: 630-3WK            | 3250-1TA                             | 1     |  |