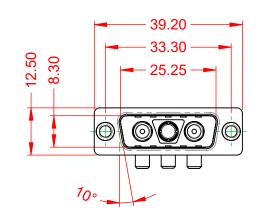

|                   | COMBINATION D-SUB                                                      |                                                                                                                                       | SW REFERENCE NO.: 629 COMBO ASSEMBLY |                  |       |  |
|-------------------|------------------------------------------------------------------------|---------------------------------------------------------------------------------------------------------------------------------------|--------------------------------------|------------------|-------|--|
|                   |                                                                        |                                                                                                                                       | DRAWN: C.B                           | DATE: JAN. 01/20 | 19    |  |
|                   |                                                                        |                                                                                                                                       | CHECKED:                             | DATE:            |       |  |
| EDAC INC          | THESE DRAWINGS AND SPECIFICATIONS<br>ARE THE PROPERTY OF EDAC INC.,AND | SCALE: (IN C.A.D. 1:1)                                                                                                                | SHEET 1 OF                           | 2                |       |  |
|                   | TORONTO, ONTARIO<br>CANADA                                             | SHALL NOT BE REPRODUCED, OR COPIED<br>OR USED AS THE BASIS FOR THE<br>MANUFACTURE OR SALE OF APPARATUS<br>WITHOUT WRITTEN PERMISSION. | DRAWING NUMBER: 629-3WK3650-4N1      |                  | ISSUE |  |
| YOUR CONNECTION T | YOUR CONNECTION TO QUALITY & SERVICE                                   |                                                                                                                                       | PART NUMBER: 629-3WK                 | 3650-4N1         | 1     |  |