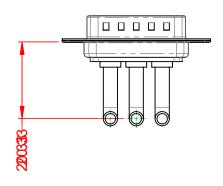

|                   | COMBINATION D-SUB                                                      |                                                                                                                                       | SW REFERENCE NO.: 629 COMBO ASSEMBLY |                  |       |  |
|-------------------|------------------------------------------------------------------------|---------------------------------------------------------------------------------------------------------------------------------------|--------------------------------------|------------------|-------|--|
|                   |                                                                        |                                                                                                                                       | DRAWN: C.B                           | DATE: JAN. 01/20 | 19    |  |
|                   |                                                                        |                                                                                                                                       | CHECKED:                             | DATE:            |       |  |
| EDAC INC          | THESE DRAWINGS AND SPECIFICATIONS<br>ARE THE PROPERTY OF EDAC INC.,AND | SCALE: (IN C.A.D. 1:1)                                                                                                                | SHEET 1 OF                           | 2                |       |  |
|                   | TORONTO, ONTARIO<br>CANADA                                             | SHALL NOT BE REPRODUCED, OR COPIED<br>OR USED AS THE BASIS FOR THE<br>MANUFACTURE OR SALE OF APPARATUS<br>WITHOUT WRITTEN PERMISSION. | DRAWING NUMBER: 629-3WK3650-4N1      |                  | ISSUE |  |
| YOUR CONNECTION T | YOUR CONNECTION TO QUALITY & SERVICE                                   |                                                                                                                                       | PART NUMBER: 629-3WK                 | 3650-4N1         | 1     |  |