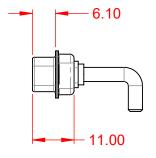

|                   | COMBINATION D-SUB                                                      |                                                                                                                                       | SW REFERENCE NO.: 629 COMBO ASSEMBLY |                  |       |  |
|-------------------|------------------------------------------------------------------------|---------------------------------------------------------------------------------------------------------------------------------------|--------------------------------------|------------------|-------|--|
|                   |                                                                        |                                                                                                                                       | DRAWN: C.B                           | DATE: JAN. 01/20 | 19    |  |
|                   |                                                                        |                                                                                                                                       | CHECKED:                             | DATE:            |       |  |
| EDAC INC          | THESE DRAWINGS AND SPECIFICATIONS<br>ARE THE PROPERTY OF EDAC INC.,AND | SCALE: (IN C.A.D. 1:1)                                                                                                                | SHEET 1 OF                           | 2                |       |  |
|                   | TORONTO, ONTARIO<br>CANADA                                             | SHALL NOT BE REPRODUCED, OR COPIED<br>OR USED AS THE BASIS FOR THE<br>MANUFACTURE OR SALE OF APPARATUS<br>WITHOUT WRITTEN PERMISSION. | DRAWING NUMBER: 629-3WK3650-4N1      |                  | ISSUE |  |
| YOUR CONNECTION T | YOUR CONNECTION TO QUALITY & SERVICE                                   |                                                                                                                                       | PART NUMBER: 629-3WK                 | 3650-4N1         | 1     |  |