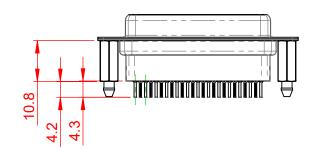

|                      | 628 SERIES D-SUB CONNECTOR                                    |                                                                                                                                                                                                                |                 | SW REFERENCE NO.: 628 ASSEMBLY |         |                   |       |   |  |
|----------------------|---------------------------------------------------------------|----------------------------------------------------------------------------------------------------------------------------------------------------------------------------------------------------------------|-----------------|--------------------------------|---------|-------------------|-------|---|--|
| 628 SE               |                                                               |                                                                                                                                                                                                                |                 | DRAWN: C.B                     |         | DATE: AUG. 01/201 |       |   |  |
|                      |                                                               |                                                                                                                                                                                                                |                 | CHECKED:                       |         | DATE:             |       |   |  |
|                      | EDAC INC<br>TORONTO, ONTARIO<br>CANADA<br>O QUALITY & SERVICE | THESE DRAWINGS AND SPECIFICATIONS<br>ARE THE PROPERTY OF EDAC INC.,AND<br>SHALL NOT BE REPRODUCED,OR COPIED<br>OR USED AS THE BASIS FOR THE<br>MANUFACTURE OR SALE OF APPARATUS<br>WITHOUT WRITTEN PERMISSION. | SCALE: 1:1      |                                | SHEET   | 1                 | OF    | 1 |  |
|                      |                                                               |                                                                                                                                                                                                                | DRAWING NUMBER: | 221-076                        |         |                   | ISSUE |   |  |
| YOUR CONNECTION TO Q |                                                               |                                                                                                                                                                                                                | PART NUMBER:    | 628-025-2                      | 221-076 |                   |       | 1 |  |