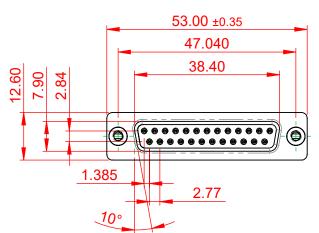

|                      | 628 SERIES D-SUB CONNECTOR                                    |                                                                                                                                                                                                                |                 | SW REFERENCE NO.: 628 ASSEMBLY |         |                   |       |   |  |
|----------------------|---------------------------------------------------------------|----------------------------------------------------------------------------------------------------------------------------------------------------------------------------------------------------------------|-----------------|--------------------------------|---------|-------------------|-------|---|--|
| 628 SE               |                                                               |                                                                                                                                                                                                                |                 | DRAWN: C.B                     |         | DATE: AUG. 01/201 |       |   |  |
|                      |                                                               |                                                                                                                                                                                                                |                 | CHECKED:                       |         | DATE:             |       |   |  |
|                      | EDAC INC<br>TORONTO, ONTARIO<br>CANADA<br>O QUALITY & SERVICE | THESE DRAWINGS AND SPECIFICATIONS<br>ARE THE PROPERTY OF EDAC INC.,AND<br>SHALL NOT BE REPRODUCED,OR COPIED<br>OR USED AS THE BASIS FOR THE<br>MANUFACTURE OR SALE OF APPARATUS<br>WITHOUT WRITTEN PERMISSION. | SCALE: 1:1      |                                | SHEET   | 1                 | OF    | 1 |  |
|                      |                                                               |                                                                                                                                                                                                                | DRAWING NUMBER: | 221-076                        |         |                   | ISSUE |   |  |
| YOUR CONNECTION TO Q |                                                               |                                                                                                                                                                                                                | PART NUMBER:    | 628-025-2                      | 221-076 |                   |       | 1 |  |