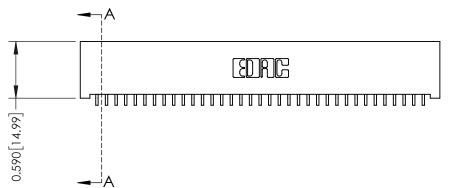

| 342 / 392 Card Edge Connector |
|-------------------------------|
| Part Number: 392-035-559-101  |

YOUR CONNECTION TO QUALITY & SERVICE

342 ENG MASTER J.LEE DATE: OCT. 06/09 SHEET 1 OF 3 NTS

342 Assembly