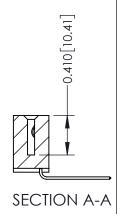

| 342 / 392 Card Edge Connector |
|-------------------------------|
| Part Number: 392-035-559-101  |

YOUR CONNECTION TO QUALITY & SERVICE

342 ENG MASTER J.LEE DATE: OCT. 06/09 SHEET 1 OF 3 NTS

342 Assembly