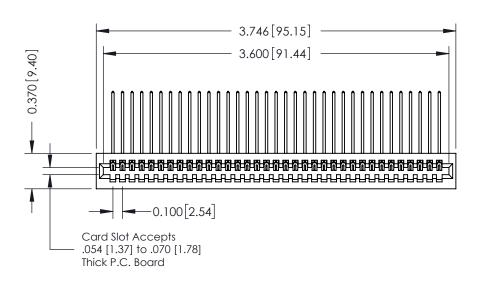

| 342 / 392 Card Edge Connector |
|-------------------------------|
| Part Number: 392-035-559-101  |

YOUR CONNECTION TO QUALITY & SERVICE

342 ENG MASTER J.LEE DATE: OCT. 06/09 SHEET 1 OF 3 NTS

342 Assembly