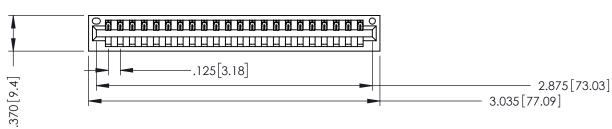

THIS IS A C.A.D. GENERATED DRAWING DO NOT MAKE MANUAL REVISIONS TO MASTER.

ISSUE NUMBER

ORIGINAL 1

.330 [8.38] Slot Depth .160 [4.06] Point of Contact

**SECTION A-A** 

346/396 SERIES CARD EDGE CONNECTOR PART NUMBER: 346-022-522-101

YOUR CONNECTION TO QUALITY & SERVICE

**EDAC INC** TORONTO, ONTARIO CANADA

THESE DRAWINGS AND SPECIFICATIONS ARE THE PROPERTY OF EDAC INC., AND SHALL NOT BE REPRODUCED,OR COPIED OR USED AS THE BASIS FOR THE MANUFACTURE OR SALE OF APPARATUS WITHOUT WRITTEN PERMISSION.

| ACAD REFERENCE NO. | 346-ENG-MASTER   |
|--------------------|------------------|
| DRAWN: J.LEE       | DATE: APR. 22/09 |
| CHECKED:           | DATE:            |
| SCALE: 1:1         | SHEET 1 OF 2     |
| DRAWING NUMBER     | ISSUE            |
| 346-ENG-MASTER     | 1                |

INSULATOR MATERIAL: THERMOPLASTIC POLYESTER, UL 94V-0 CONTACT MATERIAL; COPPER, NICKEL, TIN ALLOY CA-725 CONTACT PLATING: GOLD ON THE MATING AREA, TIN-LEAD ON THE CONTACT TAILS, NICKEL UNDERPLATE

ORIGINAL 1