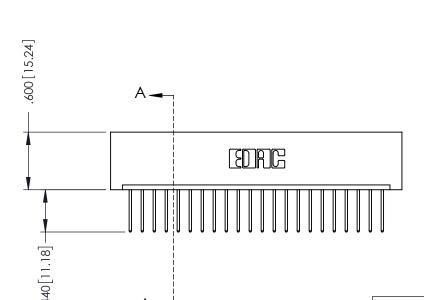

ISSUE NUMBER

.120[3.05] .095[2.41] .170 [4.33] .245 [6.22] .125(3.18) to .210(5.33) .125(3.18) to .210(5.33) Outside Tails **Outside Tails** .045(1.14) to .060(1.52) .125(3.18) to .210(5.33) Between Tails Outside Tails

.060 [1.52] .060 [1.52] .150[3.81] .200 [5.08] .210[5.33] -.260[6.6] -.660[16.76] -.660 [16.76]

**Contact Code 555** 

.165[4.19] .375 [9.54] .125(3.18) to .210(5.33) .125(3.18) to .210(5.33)

**Contact Code 558** 

**Contact Code 559** 

**Contact Code 560** 

INSULATOR MATERIAL: THERMOPLASTIC POLYESTER, UL 94V-0 CONTACT MATERIAL; COPPER, NICKEL, TIN ALLOY CA-725

CONTACT PLATING: GOLD ON THE MATING AREA, TIN-LEAD ON THE CONTACT TAILS, NICKEL UNDERPLATE

## 346/396 SERIES CARD EDGE CONNECTOR CONTACT CODE 555,556,558,559,560 DIMENSIONS

YOUR CONNECTION TO QUALITY & SERVICE

**EDAC INC** TORONTO, ONTARIO CANADA

THESE DRAWINGS AND SPECIFICATIONS ARE THE PROPERTY OF EDAC INC.,AND SHALL NOT BE REPRODUCED, OR COPIED OR USED AS THE BASIS FOR THE MANUFACTURE OR SALE OF APPARATUS WITHOUT WRITTEN PERMISSION.

**Outside Tails** 

**Outside Tails** 

**Contact Code 556** 

| ACAD REFERENCE NO. | 346-ENG-MASTER   |
|--------------------|------------------|
| DRAWN: J.LEE       | DATE: APR. 22/09 |
| CHECKED:           | DATE:            |
| SCALE: 1:1         | SHEET 2 OF 2     |
| DRAWING NUMBER     | ISSUE            |
| 344 ENIC MASTER    | 1 1              |