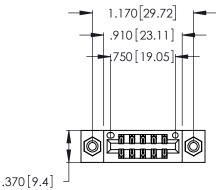

Contact Dimensions:
560-Extender Board Bend (Code 523 Contacts)
See Sheet 2 for Contact Code 555, 556, 558, 559, 560 Dimensions

- INSULATOR MATERIAL: THERMOPLASTIC POLYESTER, UL 94V-0 CONTACT MATERIAL; COPPER, NICKEL, TIN ALLOY CA-725
- CONTACT PLATING: GOLD ON THE MATING AREA, TIN-LEAD ON THE CONTACT TAILS, NICKEL UNDERPLATE

THIS IS A C.A.D. GENERATED DRAWING DO NOT MAKE MANUAL REVISIONS TO MASTER.

ISSUE NUMBER ORIGINAL 1

346/396 SERIES CARD EDGE CONNECTOR PART NUMBER: 346-010-560-208

**EDAC INC** TORONTO, ONTARIO CANADA

THESE DRAWINGS AND SPECIFICATIONS ARE THE PROPERTY OF EDAC INC., AND SHALL NOT BE REPRODUCED, OR COPIED OR USED AS THE BASIS FOR THE MANUFACTURE OR SALE OF APPARATUS WITHOUT WRITTEN PERMISSION.