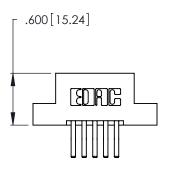

THIS IS A C.A.D. GENERATED DRAWING DO NOT MAKE MANUAL REVISIONS TO MASTER.

ISSUE NUMBER ORIGINAL 1

346/396 SERIES CARD EDGE CONNECTOR PART NUMBER: 346-010-560-208

**EDAC INC** TORONTO, ONTARIO CANADA

THESE DRAWINGS AND SPECIFICATIONS ARE THE PROPERTY OF EDAC INC., AND SHALL NOT BE REPRODUCED, OR COPIED OR USED AS THE BASIS FOR THE MANUFACTURE OR SALE OF APPARATUS WITHOUT WRITTEN PERMISSION.