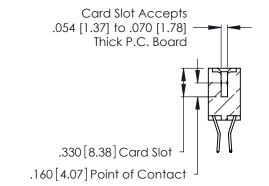

## 346/396 SERIES CARD EDGE CONNECTOR CONTACT CODE 555,556,558,559,560 DIMENSIONS

YOUR CONNECTION TO QUALITY & SERVICE

**EDAC INC** TORONTO, ONTARIO CANADA

THESE DRAWINGS AND SPECIFICATIONS ARE THE PROPERTY OF EDAC INC.,AND SHALL NOT BE REPRODUCED, OR COPIED OR USED AS THE BASIS FOR THE MANUFACTURE OR SALE OF APPARATUS WITHOUT WRITTEN PERMISSION.