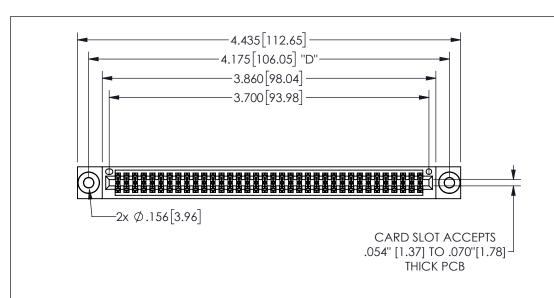

345/395 SERIES CARD EDGE CONNECTOR PART NUMBER: 345-072-542-503

YOUR CONNECTION TO QUALITY & SERVICE

**EDAC INC** TORONTO, ONTARIO CANADA

THESE DRAWINGS AND SPECIFICATIONS ARE THE PROPERTY OF EDAC INC.,AND SHALL NOT BE REPRODUCED,OR COPIED OR USED AS THE BASIS FOR THE MANUFACTURE OR SALE OF APPARATUS WITHOUT WRITTEN PERMISSION.

| ACAD REFERENCE NO.  |        | 345-ENG-MASTER  |       |
|---------------------|--------|-----------------|-------|
| DRAWN: R.STA.MONICA |        | DATEMAY.16/2017 |       |
| CHECKED:            |        | DATE:           |       |
| SCALE:              | NTS    | SHEET           | OF 2  |
| DRAWING             | NUMBER |                 | ISSUE |
| 345-ENG-MASTER      |        |                 | 1     |