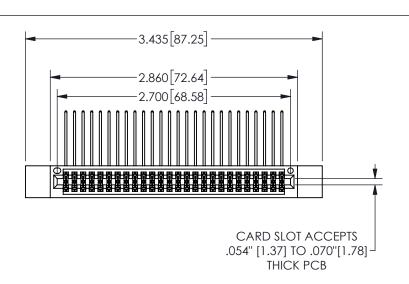

## .240[6.1] .600[15.24] EDRG 250 [6.35] .100[2.54]

<u>Contact Dimensions:</u>
559-90 Degree Bend (Code 541 Contacts)
See Sheet 2 for Contact Code 555, 556, 558, 559, 560 **Dimensions** 

345/395 SERIES CARD EDGE CONNECTOR PART NUMBER: 345-052-559-512