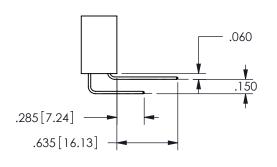

## .240[6.1] .600[15.24] EDRG 250 [6.35] .100[2.54]

<u>Contact Dimensions:</u>
559-90 Degree Bend (Code 541 Contacts)
See Sheet 2 for Contact Code 555, 556, 558, 559, 560 **Dimensions** 

345/395 SERIES CARD EDGE CONNECTOR PART NUMBER: 345-052-559-512