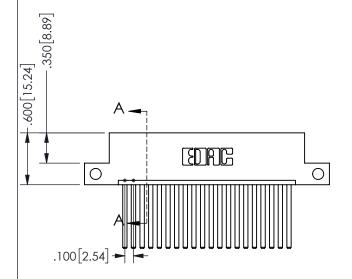

THIS IS A C.A.D. GENERATED DRAWING -2.835[72.01] DO NOT MAKE MANUAL REVISIONS TO MASTER. 2.260 57.4 2.100 53.34

ISSUE NUMBER

ORIGINAL

1

CARD SLOT ACCEPTS .054" [1.37] TO .070"[1.78] <sup>\(\)</sup> THICK PCB

<u>Contact Dimensions:</u> 544-Wire Wrap .050x.025(1.27x0.64) - Tail LG=.750(19.05)

.100 (2.54) Contact Spacing x .200 (5.08) Row Spacing

345/395 SERIES CARD EDGE CONNECTOR PART NUMBER: 345-020-544-112

**EDAC INC** TORONTO, ONTARIO CANADA