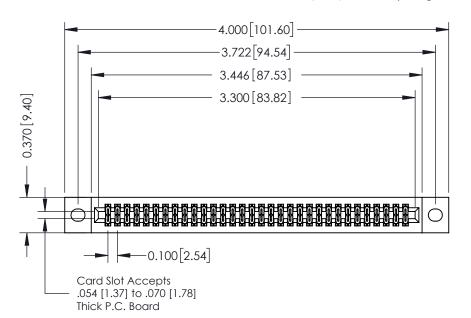

## **See Accompanying Pages for:**

- **Contact Bend Details**
- **Mounting Options**

342 / 392 Card Edge Connector Part Number: 342-064-500-202

YOUR CONNECTION TO QUALITY & SERVICE

CANADA

342 ENG MASTER J.LEE DATE: OCT. 06/09 SHEET 1 OF 3