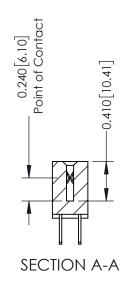

## **Contact Detail**

500-Wire Hole .050x.025(1.27x0.64) - Tail LG=.270(6.86) .100 [2.54] Contact Spacing x .200 [5.08] Row Spacing

342 Assembly

THIS IS A C.A.D. GENERATED DRAWING DO NOT MAKE MANUAL REVISIONS TO MASTER. ISSUE NUMBER

ORIGINAL

1

| 342 / 392 Series Card Edge Connector<br>Contact Bend Detail |                                                                                                                                                                                                  | ACAD REFERENCE NO. 342 ENG MASTER |             |                  |        |
|-------------------------------------------------------------|--------------------------------------------------------------------------------------------------------------------------------------------------------------------------------------------------|-----------------------------------|-------------|------------------|--------|
|                                                             |                                                                                                                                                                                                  | DRAWN:                            | J.LEE       | DATE: OCT. 06/09 |        |
|                                                             |                                                                                                                                                                                                  | CHECKED:                          |             | DATE:            |        |
| TORONTO, ONTARIO                                            | THESE DRAWINGS AND SPECIFICATIONS ARE THE PROPERTY OF EDAC INC. AND SHALL NOT BE REPRODUCED, OR COPIED OR USED AS THE BASIS FOR THE MANUFACTURE OR SALE OF APPARATUS WITHOUT WRITTEN PERMISSION. | SCALE:                            | NTS         | SHEET :          | 2 OF 3 |
|                                                             |                                                                                                                                                                                                  | DRAWING                           | NUMBER      |                  | ISSUE  |
| YOUR CONNECTION TO QUALITY & SERVICE                        |                                                                                                                                                                                                  | 3                                 | 42 Assembly |                  | 1      |