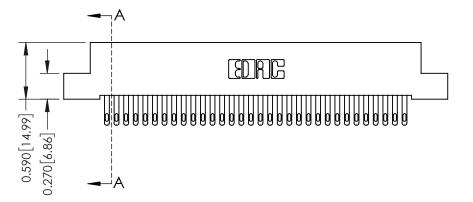

342 Assembly

THIS IS A C.A.D. GENERATED DRAWING DO NOT MAKE MANUAL REVISIONS TO MASTER. ISSUE NUMBER

ORIGINAL

1

| 342 / 392 Series Card Edge Connector<br>Contact Bend Detail |                                                                                                                                                                                                  | ACAD REFERENCE NO. 342 ENG MASTER |             |                  |        |
|-------------------------------------------------------------|--------------------------------------------------------------------------------------------------------------------------------------------------------------------------------------------------|-----------------------------------|-------------|------------------|--------|
|                                                             |                                                                                                                                                                                                  | DRAWN:                            | J.LEE       | DATE: OCT. 06/09 |        |
|                                                             |                                                                                                                                                                                                  | CHECKED:                          |             | DATE:            |        |
| TORONTO, ONTARIO                                            | THESE DRAWINGS AND SPECIFICATIONS ARE THE PROPERTY OF EDAC INC. AND SHALL NOT BE REPRODUCED, OR COPIED OR USED AS THE BASIS FOR THE MANUFACTURE OR SALE OF APPARATUS WITHOUT WRITTEN PERMISSION. | SCALE:                            | NTS         | SHEET :          | 2 OF 3 |
|                                                             |                                                                                                                                                                                                  | DRAWING                           | NUMBER      |                  | ISSUE  |
| YOUR CONNECTION TO QUALITY & SERVICE                        |                                                                                                                                                                                                  | 3                                 | 42 Assembly |                  | 1      |