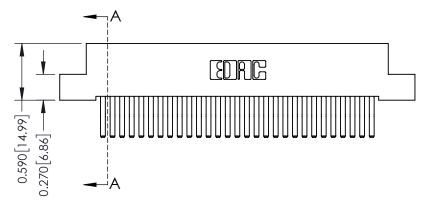

342 Assembly

THIS IS A C.A.D. GENERATED DRAWING DO NOT MAKE MANUAL REVISIONS TO MASTER. ISSUE NUMBER

ORIGINAL

1

| 342 / 392 Series Card Edge Connector |                                                                   |          | ACAD REFERENCE NO. 342 ENG MASTER |                  |        |  |
|--------------------------------------|-------------------------------------------------------------------|----------|-----------------------------------|------------------|--------|--|
| Contact Bend Detail                  |                                                                   | DRAWN:   | J.LEE                             | DATE: OCT. 06/09 |        |  |
|                                      |                                                                   | CHECKED: |                                   | DATE:            |        |  |
|                                      | THESE DRAWINGS AND SPECIFICATIONS ARE THE PROPERTY OF EDAC INCAND | SCALE:   | NTS                               | SHEET :          | 2 OF 3 |  |
| TORONTO, ONTARIO                     | SHALL NOT BE REPRODUCED, OR COPIED  OR USED AS THE BASIS FOR THE  | DRAWING  | NUMBER                            |                  | ISSUE  |  |
| YOUR CONNECTION TO QUALITY & SERVICE | MANUFACTURE OR SALE OF APPARATUS                                  | 3        | 42 Assembly                       |                  | 1      |  |