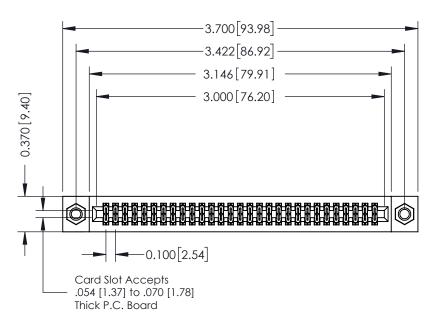

## **See Accompanying Pages for:**

- **Contact Bend Details**
- **Mounting Options**

342 / 392 Card Edge Connector Part Number: 342-058-560-207

YOUR CONNECTION TO QUALITY & SERVICE

|  | ACAD REFERENCE NO. 342 ENG MASTE |                  |  |
|--|----------------------------------|------------------|--|
|  | DRAWN: J.LEE                     | DATE: OCT. 06/09 |  |
|  | CHECKED:                         | DATE:            |  |
|  | SCALE: NTS                       | SHEET 1 OF 3     |  |
|  | DRAWING NUMBER                   | ISSUE            |  |