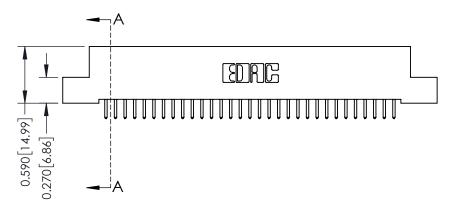

342 Assembly

THIS IS A C.A.D. GENERATED DRAWING DO NOT MAKE MANUAL REVISIONS TO MASTER. ISSUE NUMBER

ORIGINAL

1

| 342 / 392 Series Card Edge Connector<br>Contact Bend Detail |                                                                                                                                                                                                  | ACAD REFERENCE NO. 342 ENG MASTER |             |                  |        |
|-------------------------------------------------------------|--------------------------------------------------------------------------------------------------------------------------------------------------------------------------------------------------|-----------------------------------|-------------|------------------|--------|
|                                                             |                                                                                                                                                                                                  | DRAWN:                            | J.LEE       | DATE: OCT. 06/09 |        |
|                                                             |                                                                                                                                                                                                  | CHECKED:                          |             | DATE:            |        |
| TORONTO, ONTARIO                                            | THESE DRAWINGS AND SPECIFICATIONS ARE THE PROPERTY OF EDAC INC. AND SHALL NOT BE REPRODUCED, OR COPIED OR USED AS THE BASIS FOR THE MANUFACTURE OR SALE OF APPARATUS WITHOUT WRITTEN PERMISSION. | SCALE:                            | NTS         | SHEET :          | 2 OF 3 |
|                                                             |                                                                                                                                                                                                  | DRAWING                           | NUMBER      |                  | ISSUE  |
| YOUR CONNECTION TO QUALITY & SERVICE                        |                                                                                                                                                                                                  | 3                                 | 42 Assembly |                  | 1      |