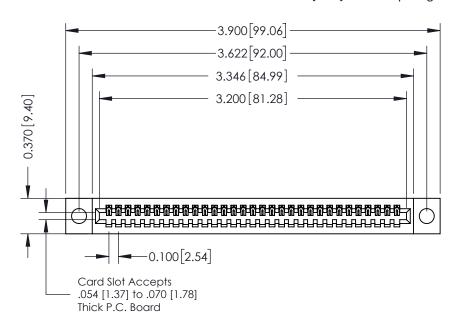

342 Assembly

THIS IS A C.A.D. GENERATED DRAWING DO NOT MAKE MANUAL REVISIONS TO MASTER. ISSUE NUMBER

ORIGINAL

1

| 342 / 392 Series Card Edge Connector<br>Contact Bend Detail |                                                                                                                                                                                                  | ACAD REFERENCE NO. 342 ENG MASTER |             |                  |        |
|-------------------------------------------------------------|--------------------------------------------------------------------------------------------------------------------------------------------------------------------------------------------------|-----------------------------------|-------------|------------------|--------|
|                                                             |                                                                                                                                                                                                  | DRAWN:                            | J.LEE       | DATE: OCT. 06/09 |        |
|                                                             |                                                                                                                                                                                                  | CHECKED:                          |             | DATE:            |        |
| TORONTO, ONTARIO                                            | THESE DRAWINGS AND SPECIFICATIONS ARE THE PROPERTY OF EDAC INC. AND SHALL NOT BE REPRODUCED, OR COPIED OR USED AS THE BASIS FOR THE MANUFACTURE OR SALE OF APPARATUS WITHOUT WRITTEN PERMISSION. | SCALE:                            | NTS         | SHEET :          | 2 OF 3 |
|                                                             |                                                                                                                                                                                                  | DRAWING                           | NUMBER      |                  | ISSUE  |
| YOUR CONNECTION TO QUALITY & SERVICE                        |                                                                                                                                                                                                  | 3                                 | 42 Assembly |                  | 1      |