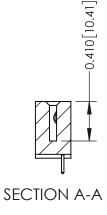

342 Assembly

THIS IS A C.A.D. GENERATED DRAWING DO NOT MAKE MANUAL REVISIONS TO MASTER. ISSUE NUMBER

ORIGINAL

1

| 342 / 392 Series Card Edge Connector<br>Contact Bend Detail |                                                                                                                                                                                                  | ACAD REFERENCE NO. 342 ENG MASTER |             |                  |        |
|-------------------------------------------------------------|--------------------------------------------------------------------------------------------------------------------------------------------------------------------------------------------------|-----------------------------------|-------------|------------------|--------|
|                                                             |                                                                                                                                                                                                  | DRAWN:                            | J.LEE       | DATE: OCT. 06/09 |        |
|                                                             |                                                                                                                                                                                                  | CHECKED:                          |             | DATE:            |        |
| TORONTO, ONTARIO                                            | THESE DRAWINGS AND SPECIFICATIONS ARE THE PROPERTY OF EDAC INC. AND SHALL NOT BE REPRODUCED, OR COPIED OR USED AS THE BASIS FOR THE MANUFACTURE OR SALE OF APPARATUS WITHOUT WRITTEN PERMISSION. | SCALE:                            | NTS         | SHEET :          | 2 OF 3 |
|                                                             |                                                                                                                                                                                                  | DRAWING                           | NUMBER      |                  | ISSUE  |
| YOUR CONNECTION TO QUALITY & SERVICE                        |                                                                                                                                                                                                  | 3                                 | 42 Assembly |                  | 1      |