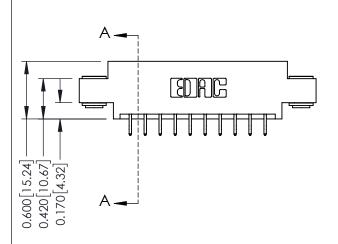

**Mounting Option** 

03-.116 (2.95) I.D. Floating Eyelets

**Contact Detail** 

556-Extender Board Bend (Code 520 Contacts) .156 [3.96] Contact Spacing x .200 [5.08] Row Spacing THIS IS A C.A.D. GENERATED DRAWING DO NOT MAKE MANUAL REVISIONS TO MASTER.