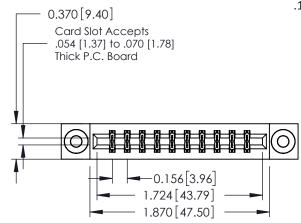

## **See Accompanying Pages for:**

- **Contact Bend Details**
- **Mounting Options**

| 337 / 387 Series Card Edge Connector |
|--------------------------------------|
| Part Number: 337-020-556-803         |