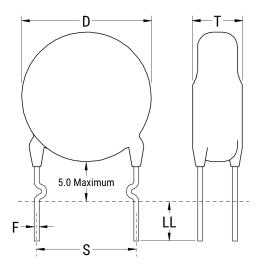

| Click | here | for | the | 3D | model. |
|-------|------|-----|-----|----|--------|
|       |      |     |     |    |        |

| Dimensions |                 |
|------------|-----------------|
| D          | 17mm MAX        |
| Т          | 4.5mm MAX       |
| S          | 10mm NOM        |
| LL         | 30mm -3mm       |
| F          | 0.6mm +/-0.05mm |
| Α          | 5mm +/-1.5mm    |
| V          | 1.6mm +/-0.5mm  |