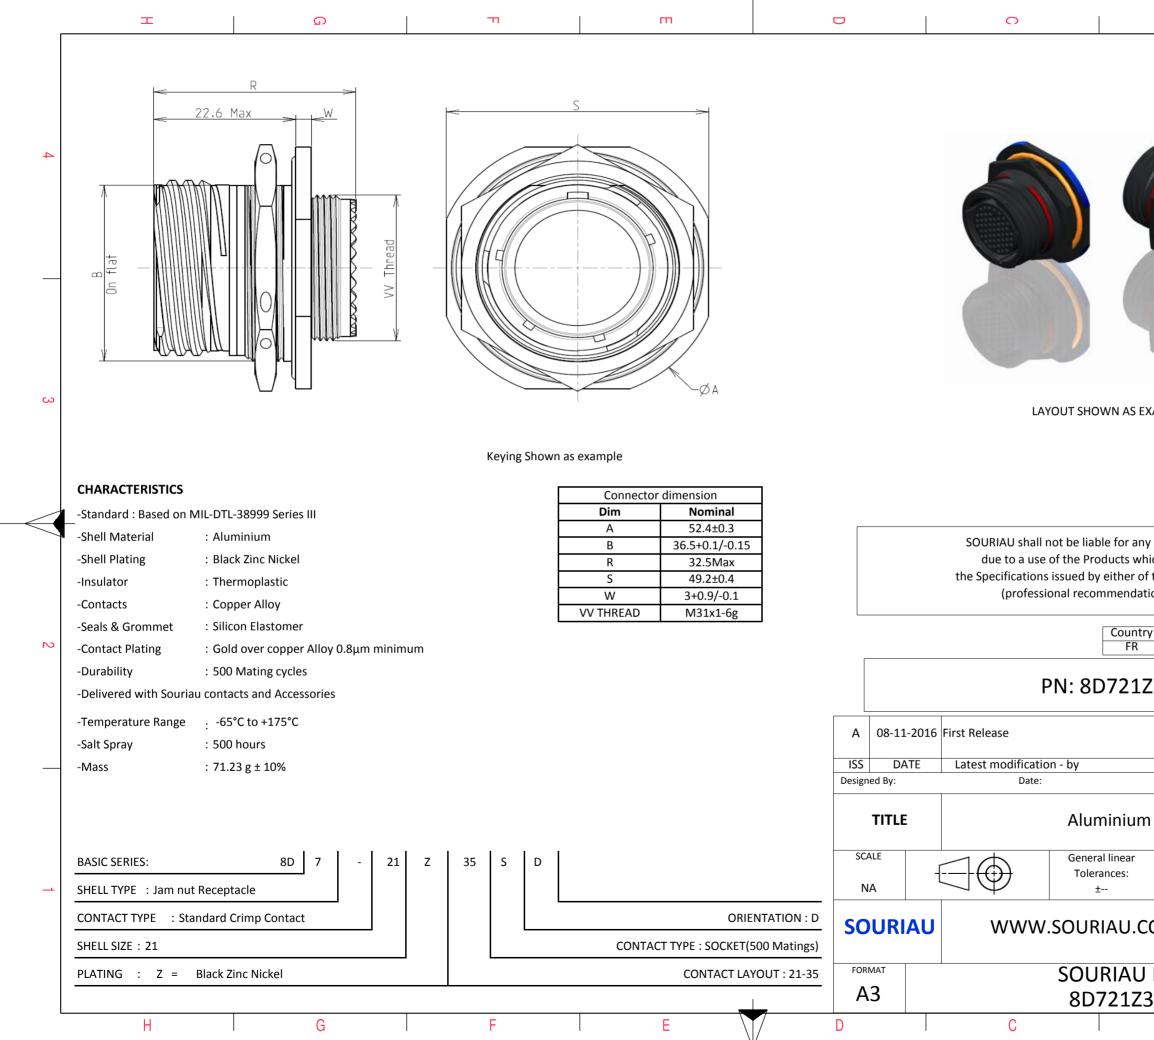

|                                            | œ                                                                     | I                            | А         |              |   |  |  |  |  |
|--------------------------------------------|-----------------------------------------------------------------------|------------------------------|-----------|--------------|---|--|--|--|--|
|                                            |                                                                       |                              |           |              |   |  |  |  |  |
|                                            |                                                                       |                              |           |              |   |  |  |  |  |
|                                            |                                                                       |                              |           |              |   |  |  |  |  |
|                                            |                                                                       |                              |           |              |   |  |  |  |  |
|                                            | 11-                                                                   |                              |           |              | 4 |  |  |  |  |
|                                            | / //                                                                  |                              |           |              |   |  |  |  |  |
|                                            |                                                                       | /                            |           |              |   |  |  |  |  |
|                                            |                                                                       |                              |           |              |   |  |  |  |  |
|                                            |                                                                       |                              |           |              |   |  |  |  |  |
|                                            |                                                                       | /                            |           |              |   |  |  |  |  |
|                                            | 39                                                                    |                              |           |              |   |  |  |  |  |
|                                            |                                                                       |                              |           |              | 0 |  |  |  |  |
| S EXA                                      | AMPLE                                                                 |                              |           |              | 3 |  |  |  |  |
|                                            |                                                                       |                              |           |              |   |  |  |  |  |
|                                            |                                                                       |                              |           |              |   |  |  |  |  |
|                                            |                                                                       |                              |           |              |   |  |  |  |  |
|                                            | non-conformit                                                         |                              |           |              |   |  |  |  |  |
| er of t                                    | s which does not comply with<br>er of the Parties or by a third party |                              |           |              |   |  |  |  |  |
| idatio                                     | on, technical n                                                       | otice.)                      |           |              |   |  |  |  |  |
| intry<br>R                                 | Jurisd                                                                | liction & Cont<br>Not Listed | trol List |              | 2 |  |  |  |  |
|                                            |                                                                       |                              |           |              |   |  |  |  |  |
| 1Z35SD                                     |                                                                       |                              |           |              |   |  |  |  |  |
|                                            |                                                                       |                              |           |              |   |  |  |  |  |
|                                            | 1                                                                     |                              |           | MOD N°       |   |  |  |  |  |
|                                            |                                                                       | CUSTOME                      | R DRAWING |              | - |  |  |  |  |
| um                                         | n Receptacle 8D series                                                |                              |           |              |   |  |  |  |  |
| ar                                         | NPRDS / PROJECT                                                       |                              |           |              |   |  |  |  |  |
|                                            | 859 This document is the property of                                  |                              |           |              |   |  |  |  |  |
| J.COM SOURIAU<br>it must not be reproduced |                                                                       |                              | ed or     |              |   |  |  |  |  |
|                                            |                                                                       | commun                       | -         |              |   |  |  |  |  |
|                                            | DRG N°<br>5SD-C                                                       |                              |           | SHEET<br>1/2 |   |  |  |  |  |
|                                            | B                                                                     |                              | A         |              | J |  |  |  |  |
|                                            |                                                                       |                              |           |              |   |  |  |  |  |