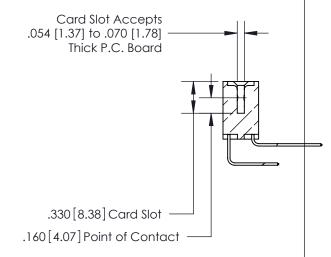

THIS IS A C.A.D. GENERATED DRAWING DO NOT MAKE MANUAL REVISIONS TO MASTER.

ISSUE NUMBER ORIGINAL 1

EDRG .600 [15.24]

INSULATOR MATERIAL: THERMOPLASTIC POLYESTER, UL 94V-0 CONTACT MATERIAL; COPPER, NICKEL, TIN ALLOY CA-725

CONTACT PLATING: GOLD ON THE MATING AREA, TIN-LEAD ON THE CONTACT TAILS, NICKEL UNDERPLATE

846/896 SERIES HIGH TEMP CARD EDGE CONNECTOR PART NUMBER: 896-062-558-212

YOUR CONNECTION TO QUALITY & SERVICE

**EDAC INC** TORONTO, ONTARIO CANADA

THESE DRAWINGS AND SPECIFICATIONS ARE THE PROPERTY OF EDAC INC., AND SHALL NOT BE REPRODUCED, OR COPIED OR USED AS THE BASIS FOR THE MANUFACTURE OR SALE OF APPARATUS WITHOUT WRITTEN PERMISSION.

| ACAD REFERENCE NO. | 846-ENG-MASTER   |  |
|--------------------|------------------|--|
| DRAWN: J.LEE       | DATE: APR. 22/09 |  |
| CHECKED:           | DATE:            |  |
| SCALE: 1:1         | SHEET 1 OF 2     |  |
| DRAWING NUMBER     | ISSUE            |  |
| 846-ENG-MASTE      | ER 1             |  |