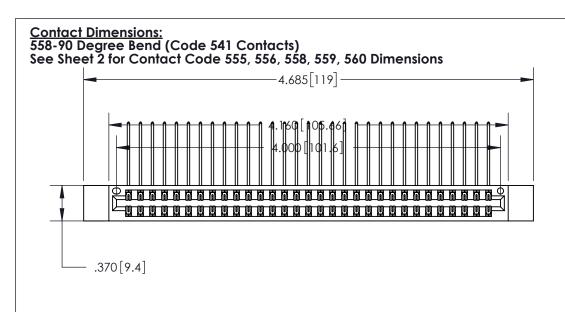

THIS IS A C.A.D. GENERATED DRAWING DO NOT MAKE MANUAL REVISIONS TO MASTER.

ISSUE NUMBER ORIGINAL 1

EDRG .600 [15.24]

INSULATOR MATERIAL: THERMOPLASTIC POLYESTER, UL 94V-0 CONTACT MATERIAL; COPPER, NICKEL, TIN ALLOY CA-725

CONTACT PLATING: GOLD ON THE MATING AREA, TIN-LEAD ON THE CONTACT TAILS, NICKEL UNDERPLATE

846/896 SERIES HIGH TEMP CARD EDGE CONNECTOR PART NUMBER: 896-062-558-212

YOUR CONNECTION TO QUALITY & SERVICE

**EDAC INC** TORONTO, ONTARIO CANADA

THESE DRAWINGS AND SPECIFICATIONS ARE THE PROPERTY OF EDAC INC., AND SHALL NOT BE REPRODUCED, OR COPIED OR USED AS THE BASIS FOR THE MANUFACTURE OR SALE OF APPARATUS WITHOUT WRITTEN PERMISSION.

| ACAD REFERENCE NO. | 846-ENG-MASTER   |  |
|--------------------|------------------|--|
| DRAWN: J.LEE       | DATE: APR. 22/09 |  |
| CHECKED:           | DATE:            |  |
| SCALE: 1:1         | SHEET 1 OF 2     |  |
| DRAWING NUMBER     | ISSUE            |  |
| 846-ENG-MASTE      | ER 1             |  |