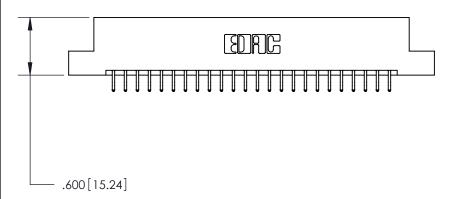

INSULATOR MATERIAL: THERMOPLASTIC POLYESTER, UL 94V-0 CONTACT MATERIAL; COPPER, NICKEL, TIN ALLOY CA-725

CONTACT PLATING: GOLD ON THE MATING AREA, TIN-LEAD ON THE CONTACT TAILS, NICKEL UNDERPLATE

846/896 SERIES HIGH TEMP CARD EDGE CONNECTOR PART NUMBER: 896-048-556-204

**Contact Code 560** 

INSULATOR MATERIAL: THERMOPLASTIC POLYESTER, UL 94V-0 CONTACT MATERIAL; COPPER, NICKEL, TIN ALLOY CA-725 CONTACT PLATING: GOLD ON THE MATING AREA, TIN-LEAD ON THE CONTACT TAILS, NICKEL UNDERPLATE