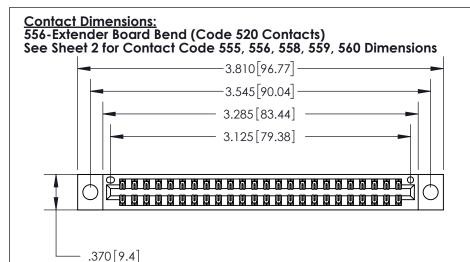

INSULATOR MATERIAL: THERMOPLASTIC POLYESTER, UL 94V-0 CONTACT MATERIAL; COPPER, NICKEL, TIN ALLOY CA-725

CONTACT PLATING: GOLD ON THE MATING AREA, TIN-LEAD ON THE CONTACT TAILS, NICKEL UNDERPLATE

846/896 SERIES HIGH TEMP CARD EDGE CONNECTOR PART NUMBER: 896-048-556-204

## 846/896 SERIES HIGH TEMP CARD EDGE CONNECTOR CONTACT CODE 555,556,558,559,560 DIMENSIONS

.150 [3.81]

YOUR CONNECTION TO QUALITY & SERVICE

**Contact Code 559** 

**EDAC INC** TORONTO, ONTARIO CANADA

THESE DRAWINGS AND SPECIFICATIONS ARE THE PROPERTY OF EDAC INC.,AND SHALL NOT BE REPRODUCED, OR COPIED OR USED AS THE BASIS FOR THE MANUFACTURE OR SALE OF APPARATUS WITHOUT WRITTEN PERMISSION.