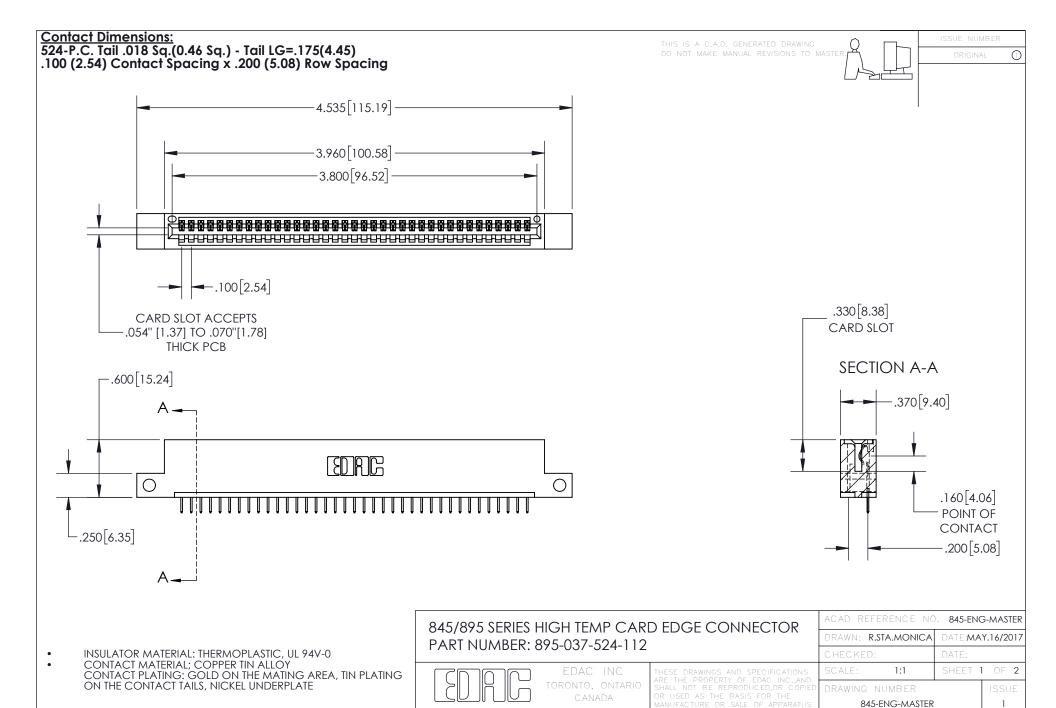

YOUR CONNECTION TO QUALITY & SERVICE







INSULATOR MATERIAL: THERMOPLASTIC POLYESTER, UL 94V-0 DAP MATERIAL AVAILABLE UPON REQUEST

**Contact Code 558** 

CONTACT MATERIAL; COPPER ALLOY CONTACT PLATING: GOLD ON THE MATING AREA, TIN PLATING ON THE CONTACT TAILS, NICKEL UNDERPLATE

## 845/895 SERIES HIGH TEMP CARD EDGE CONNECTOR CONTACT CODE 555,556,558,559,560 DIMENSIONS

YOUR CONNECTION TO QUALITY & SERVICE

Contact Code 559

|   | ACAD REFERENCE NO. 845-ENG-MASTER |                  |  |
|---|-----------------------------------|------------------|--|
|   | DRAWN: R.STA.MONICA               | DATE:MAY.16/2017 |  |
|   | CHECKED:                          | DATE:            |  |
|   | SCALE: 1:1                        | SHEET 2 OF 2     |  |
| D | DRAWING NUMBER                    | ISS