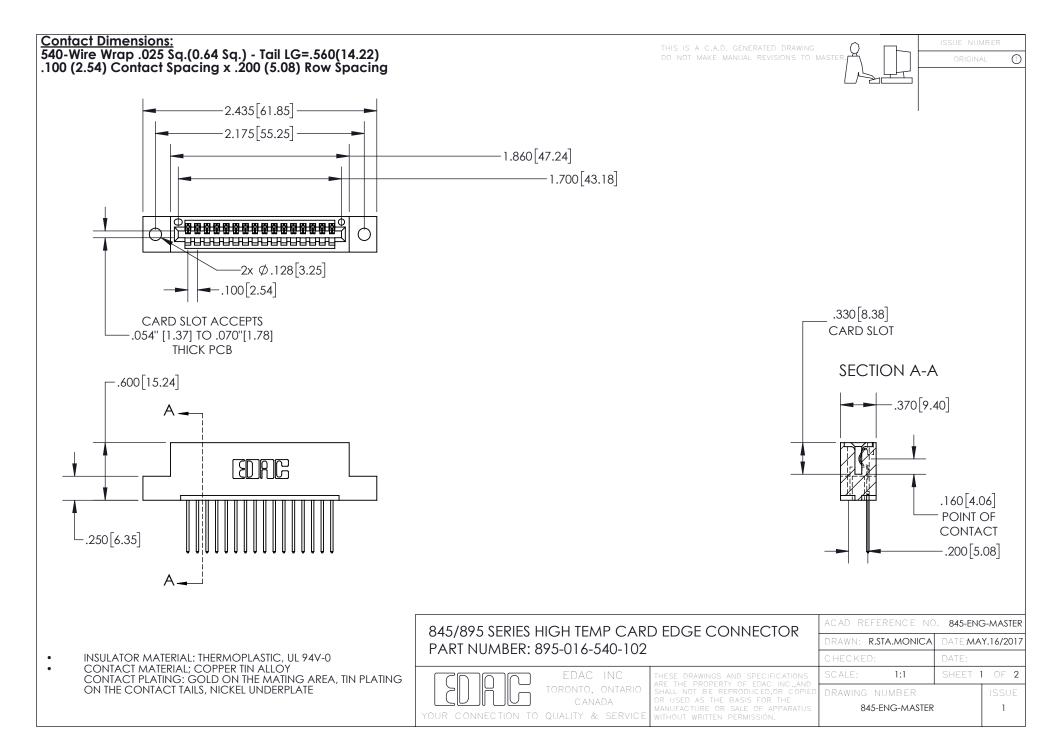

INSULATOR MATERIAL: THERMOPLASTIC POLYESTER, UL 94V-0 DAP MATERIAL AVAILABLE UPON REQUEST

**Contact Code 558** 

CONTACT MATERIAL; COPPER ALLOY CONTACT PLATING: GOLD ON THE MATING AREA, TIN PLATING ON THE CONTACT TAILS, NICKEL UNDERPLATE

## 845/895 SERIES HIGH TEMP CARD EDGE CONNECTOR CONTACT CODE 555,556,558,559,560 DIMENSIONS

YOUR CONNECTION TO QUALITY & SERVICE

Contact Code 559

|   | ACAD REFERENCE NO. 845-ENG-MASTER |                  |  |
|---|-----------------------------------|------------------|--|
|   | DRAWN: R.STA.MONICA               | DATE:MAY.16/2017 |  |
|   | CHECKED:                          | DATE:            |  |
|   | SCALE: 1:1                        | SHEET 2 OF 2     |  |
| D | DRAWING NUMBER                    | ISSUE            |  |

Contact Code 560