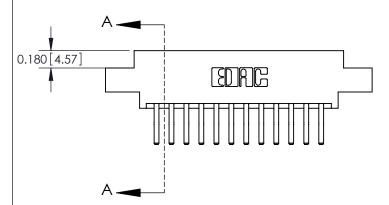

**Mounting Option** 

02-.128 (3.25) Dia. Mounting Holes

## **Contact Detail**

560-Extender Board Bend (Code 523 Contacts)

.156 [3.96] Contact Spacing x .200 [5.08] Row Spacing

THIS IS A C.A.D. GENERATED DRAWING DO NOT MAKE MANUAL REVISIONS TO MASTER.

ISSUE NUMBER