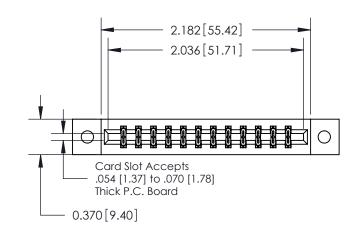

**Mounting Option** 

02-.128 (3.25) Dia. Mounting Holes

## **Contact Detail**

560-Extender Board Bend (Code 523 Contacts)

.156 [3.96] Contact Spacing x .200 [5.08] Row Spacing

THIS IS A C.A.D. GENERATED DRAWING DO NOT MAKE MANUAL REVISIONS TO MASTER.

ISSUE NUMBER