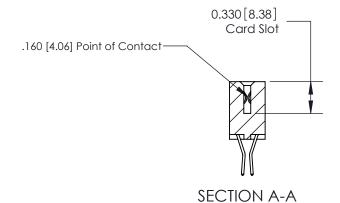

## **Contact Detail**

560-Extender Board Bend (Code 523 Contacts)

.156 [3.96] Contact Spacing x .200 [5.08] Row Spacing

THIS IS A C.A.D. GENERATED DRAWING DO NOT MAKE MANUAL REVISIONS TO MASTER.

ISSUE NUMBER