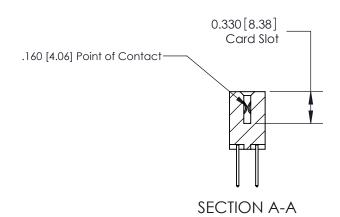

## **Contact Detail**

523-P.C. Tail .025 Sq.(0.64 Sq.) - Tail LG=.390(9.91) .156 [3.96] Contact Spacing x .200 [5.08] Row Spacing

**See Accompanying Pages for: Contact Bend Details** 

THIS IS A C.A.D. GENERATED DRAWING DO NOT MAKE MANUAL REVISIONS TO MASTER.