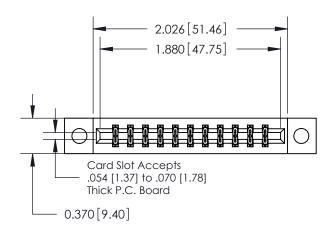

**Mounting Option** 

04-.156 (3.96) Dia. Mounting Holes

## **Contact Detail**

523-P.C. Tail .025 Sq.(0.64 Sq.) - Tail LG=.390(9.91) .156 [3.96] Contact Spacing x .200 [5.08] Row Spacing

**See Accompanying Pages for: Contact Bend Details** 

THIS IS A C.A.D. GENERATED DRAWING DO NOT MAKE MANUAL REVISIONS TO MASTER.