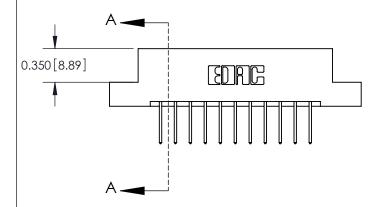

**Mounting Option** 

04-.156 (3.96) Dia. Mounting Holes

## **Contact Detail**

523-P.C. Tail .025 Sq.(0.64 Sq.) - Tail LG=.390(9.91) .156 [3.96] Contact Spacing x .200 [5.08] Row Spacing





**See Accompanying Pages for: Contact Bend Details** 

THIS IS A C.A.D. GENERATED DRAWING DO NOT MAKE MANUAL REVISIONS TO MASTER.



ISSUE NUMBER ORIGINAL



837/887 Series High Temp Card Edge Connector Part Number: 887-022-523-204



**EDAC INC** TORONTO, ONTARIO CANADA

THESE DRAWINGS AND SPECIFICATIONS ARE THE PROPERTY OF EDAC INC.,AND SHALL NOT BE REPRODUCED, OR COPIED OR USED AS THE BASIS FOR THE MANUFACTURE OR SALE OF APPARATUS WITHOUT WRITTEN PERMISSION.

| ACAD REFERENCE NO. | 837 ENG MASTER   |  |  |
|--------------------|------------------|--|--|
| DRAWN: J.LEE       | DATE: OCT. 06/09 |  |  |
| CHECKED:           | DATE:            |  |  |
| SCALE: NTS         | SHEET 1 OF 2     |  |  |
| DRAWING NUMBER     | ISSUE            |  |  |
| 837 Assembly       | 1                |