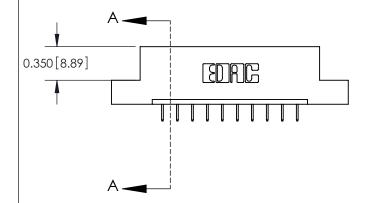

ISSUE NUMBER

ORIGINAL

837/887 Series High Temp Card Edge Connector Part Number: 887-010-524-107

**EDAC INC** TORONTO, ONTARIO CANADA

THESE DRAWINGS AND SPECIFICATIONS ARE THE PROPERTY OF EDAC INC.,AND SHALL NOT BE REPRODUCED, OR COPIED OR USED AS THE BASIS FOR THE MANUFACTURE OR SALE OF APPARATUS WITHOUT WRITTEN PERMISSION.