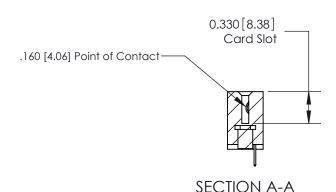

ISSUE NUMBER

ORIGINAL

837/887 Series High Temp Card Edge Connector Part Number: 887-010-524-107

**EDAC INC** TORONTO, ONTARIO CANADA

THESE DRAWINGS AND SPECIFICATIONS ARE THE PROPERTY OF EDAC INC.,AND SHALL NOT BE REPRODUCED, OR COPIED OR USED AS THE BASIS FOR THE MANUFACTURE OR SALE OF APPARATUS WITHOUT WRITTEN PERMISSION.