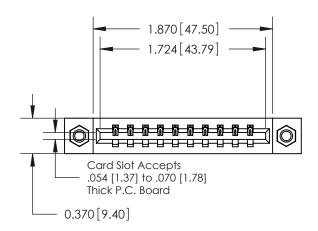

## **Contact Detail**

524-P.C. Tail .018 Sq.(0.46 Sq.) - Tail LG=.175(4.45) .156 [3.96] Contact Spacing x .200 [5.08] Row Spacing

**See Accompanying Pages for: Contact Bend Details** 

THIS IS A C.A.D. GENERATED DRAWING DO NOT MAKE MANUAL REVISIONS TO MASTER.

ISSUE NUMBER

ORIGINAL

837/887 Series High Temp Card Edge Connector Part Number: 887-010-524-107

**EDAC INC** TORONTO, ONTARIO CANADA

THESE DRAWINGS AND SPECIFICATIONS ARE THE PROPERTY OF EDAC INC.,AND SHALL NOT BE REPRODUCED, OR COPIED OR USED AS THE BASIS FOR THE MANUFACTURE OR SALE OF APPARATUS WITHOUT WRITTEN PERMISSION.