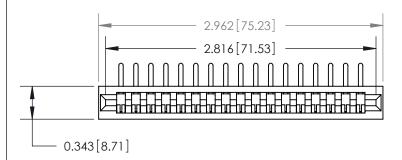

DATE: AUG. 11/09

.095 [2.41] Point of Contact (Measured from bottom of Card Slot) -

Part Number: 857-017-458-101

YOUR CONNECTION TO QUALITY & SERVICE

85/-01/-458-101 FDAC INC THESE DRAW

807/857 Series High Temp Card Edge Connector