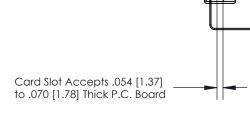

DATE: AUG. 11/09

.095 [2.41] Point of Contact (Measured from bottom of Card Slot) -

Part Number: 857-017-458-101

YOUR CONNECTION TO QUALITY & SERVICE

85/-01/-458-101 FDAC INC THESE DRAW

807/857 Series High Temp Card Edge Connector