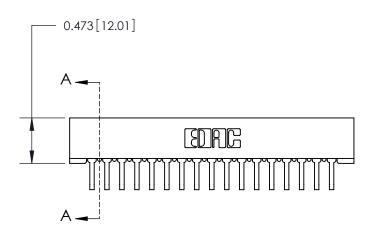

## **Contact Detail**

90 Degree Bend (Code 545 Contacts)

.156 [3.96] Contact Spacing x .200 [5.08] Row Spacing

THIS IS A C.A.D. GENERATED DRAWING

ISSUE NUMBER

ORIGINAL

SECTION A-A

807 ENG MASTER

DATE: AUG. 11/09

.095 [2.41] Point of Contact (Measured from bottom of Card Slot) -

Part Number: 857-017-458-101

YOUR CONNECTION TO QUALITY & SERVICE

85/-01/-458-101 FDAC INC THESE DRAW

807/857 Series High Temp Card Edge Connector