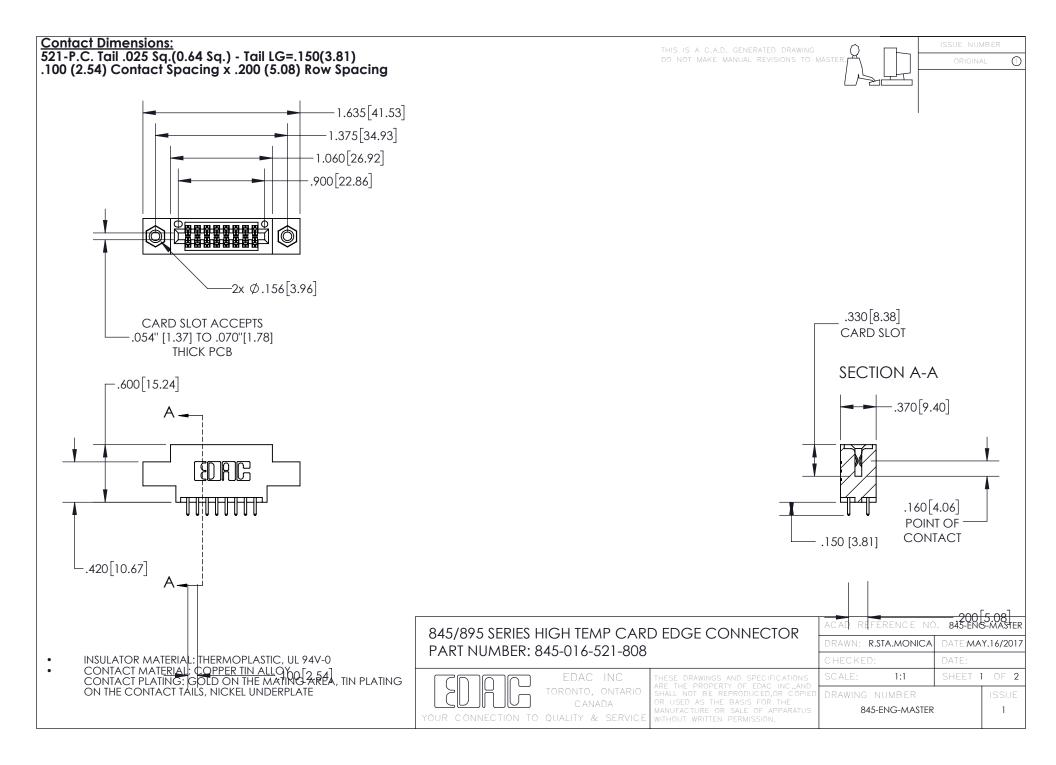

- INSULATOR MATERIAL: THERMOPLASTIC POLYESTER, UL 94V-0 DAP MATERIAL AVAILABLE UPON REQUEST
- CONTACT MATERIAL; COPPER ALLOY

CONTACT PLATING: GOLD ON THE MATING AREA, TIN PLATING ON THE CONTACT TAILS, NICKEL UNDERPLATE